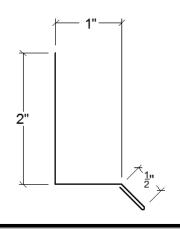

L**



## VENTED ENDWALL

\* roof pitch required



# TRANSITION high and low roof pitches required



# Magic Metals, Inc.

## NORSTAR / HUSKY ROOFING PROFILES, 10'-1" LENGTH

# GAMBREL roof pitch required



#### **SNOW STOP**



# CHIMNEY FLASHING - Complete package only UPHILL, roof pitch required



## SKYLIGHT FLASHING - Complete package only

**UPHILL** 



## SIDEWALL, roof pitch required



#### **SIDEWALL**



#### DOWNHILL, roof pitch required



#### **DOWNHILL**



## RESIDENTIAL FLASHING, 29 GAUGE

## Magic Metals, Inc.

## NORSTAR / HUSKY WALL PROFILES, 10'-1" LENGTHS

#### **C CHANNEL, NORSTAR**



#### **J CHANNEL, NORSTAR**



#### C CHANNEL, HUSKY



#### J CHANNEL, HUSKY



#### **C CHANNEL, STANDARD**



#### J CHANNEL, STANDARD



#### WINDOW BASE OR WALL TRANSITION



# FOUNDATION FLASHING Dimensions are usually custom





## NORSTAR / HUSKY WALL PROFILES, 10'-1" LENGTHS

#### **INSIDE CORNER 1, NORSTAR & HUSKY**



#### **OUTSIDE CORNER 1, NORSTAR & HUSKY**



#### **INSIDE CORNER 2**



#### **OUTSIDE CORNER 2**



MAGIC METALS INC. WILL FABRICATE CUSTOM ROOF AND WALL FLASHING BASED ON CUSTOMER SUPPLIED DIMENSIONS AND ANGLES/PITCHES.



# RIDGE CAP roof pitch required



## EAVE \* roof pitch required



# **VENTED RIDGE CAP** roof pitch required



#### **GABLE**



#### **PROW**



## NOSE roof pitch



# HIP roof pitch required



#### **LOWER FASCIA**





#### **VALLEY**

\* roof pitch required for both sides



# ENDWALL roof pitch required



#### **SIDEWALL**



## VENTED ENDWALL

\* roof pitch required



## TRANSITION high and low roof pi