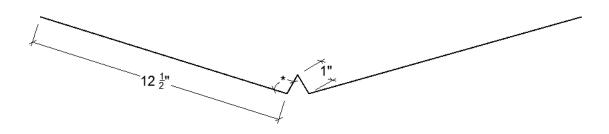

# STANDARD FLASHING OVERVIEW

# Magic Metals, Inc.

## NORSTAR / HUSKY ROOFING PROFILES, 10'-1" LENGTH

# RIDGE CAP roof pitch required



#### **EAVE**

\* roof pitch required



# **VENTED RIDGE CAP** roof pitch required



#### **GABLE**



#### **PROW**



## NOSE

roof pitch required



## HIP

roof pitch required



#### **LOWER FASCIA**





## NORSTAR / HUSKY ROOFING PROFILES, 10'-1" LENGTH

#### **VALLEY**

\* roof pitch required for both sides



# ENDWALL roof pitch required



#### **SIDEWALL**



## VENTED ENDWALL

\* roof pitch required



# TRANSITION high and low roof pitches required



# Magic Metals, Inc.

## NORSTAR / HUSKY ROOFING PROFILES, 10'-1" LENGTH

# GAMBREL roof pitch required



#### **SNOW STOP**



# CHIMNEY FLASHING - Complete package only UPHILL, roof pitch required



## SKYLIGHT FLASHING - Complete package only

**UPHILL** 



## SIDEWALL, roof pitch required



#### **SIDEWALL**



#### DOWNHILL, roof pitch required



#### **DOWNHILL**



## RESIDENTIAL FLASHING, 29 GAUGE

## Magic Metals, Inc.

## NORSTAR / HUSKY WALL PROFILES, 10'-1" LENGTHS

#### **C CHANNEL, NORSTAR**



#### **J CHANNEL, NORSTAR**



#### C CHANNEL, HUSKY



#### J CHANNEL, HUSKY



#### **C CHANNEL, STANDARD**



#### J CHANNEL,