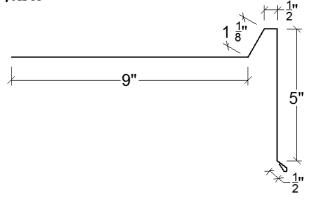

# STANDARD FLASHING OVERVIEW

# Magic Metals, Inc.

## NORSTAR / HUSKY ROOFING PROFILES, 10'-1" LENGTH

# RIDGE CAP roof pitch required



#### **EAVE**

\* roof pitch required



# **VENTED RIDGE CAP** roof pitch required



#### **GABLE**



#### **PROW**



## NOSE

roof pitch required



## HIP

roof pitch required



#### **LOWER FASCIA**





## NORSTAR / HUSKY ROOFING PROFILES, 10'-1" LENGTH

#### **VALLEY**

\* roof pitch required for both sides



# ENDWALL roof pitch required



#### **SIDEWALL**



## VENTED ENDWALL

\* roof pitch required



# TRANSITION high and low roof pitches required



# Magic Metals, Inc.

## NORSTAR / HUSKY ROOFING PROFILES, 10'-1" LENGTH

# GAMBREL roof pitch required



#### **SNOW STOP**



# CHIMNEY FLASHING - Complete package only UPHILL, roof pitch required



## SKYLIGHT FLASHING - Complete package only

**UPHILL** 



## SIDEWALL, roof pitch required



#### **SIDEWALL**



#### DOWNHILL, roof pitch required



#### **DOWNHILL**



## RESIDENTIAL FLASHING, 29 GAUGE

## Magic Metals, Inc.

## NORSTAR