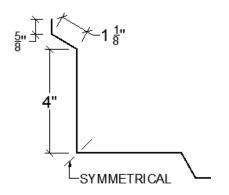

PROFILES, 10'-1" LENGTH

# GAMBREL roof pitch required



#### **SNOW STOP**



# CHIMNEY FLASHING - Complete package only UPHILL, roof pitch required



## SKYLIGHT FLASHING - Complete package only

**UPHILL** 



## SIDEWALL, roof pitch required



#### **SIDEWALL**



#### DOWNHILL, roof pitch required



#### **DOWNHILL**



## RESIDENTIAL FLASHING, 29 GAUGE

## Magic Metals, Inc.

## NORSTAR / HUSKY WALL PROFILES, 10'-1" LENGTHS

#### **C CHANNEL, NORSTAR**



#### **J CHANNEL, NORSTAR**



#### C CHANNEL, HUSKY



#### J CHANNEL, HUSKY



#### **C CHANNEL, STANDARD**



#### J CHANNEL, STANDARD



#### WINDOW BASE OR WALL TRANSITION



# FOUNDATION FLASHING Dimensions are usually custom





## NORSTAR / HUSKY WALL PROFILES, 10'-1" LENGTHS

#### **INSIDE CORNER 1, NORSTAR & HUSKY**



#### **OUTSIDE CORNER 1, NORSTAR & HUSKY**



#### **INSIDE CORNER 2**



#### **OUTSIDE CORNER 2**



MAGIC METALS INC. WILL FABRICATE CUSTOM ROOF AND WALL FLASHING BASED ON CUSTOMER SUPPLIED DIMENSIONS AND ANGLES/PITCHES.



# RIDGE CAP roof pitch required



## EAVE \* roof pitch required



# **VENTED RIDGE CAP** roof pitch required



#### **GABLE**



#### **PROW**



## NOSE roof pitch



# HIP roof pitch required



#### **LOWER FASCIA**





#### **VALLEY**

\* roof pitch required for both sides



# ENDWALL roof pitch required



#### **SIDEWALL**



## VENTED ENDWALL

\* roof pitch required



## TRANSITION high and low roof pitches required





## GAMBREL roof pitch required



#### **SNOW STOP**

There is not a snow stop Magic Metals, Inc. recommends for an EZ Snap roof ins