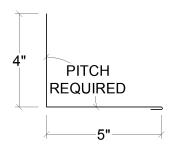

GE CAP roof pitch required



#### **EAVE**

\* roof pitch required



# **VENTED RIDGE CAP** roof pitch required



#### **GABLE**



#### **PROW**



## NOSE

roof pitch required



## HIP

roof pitch required



#### **LOWER FASCIA**





## NORSTAR / HUSKY ROOFING PROFILES, 10'-1" LENGTH

#### **VALLEY**

\* roof pitch required for both sides



# ENDWALL roof pitch required



#### **SIDEWALL**



## VENTED ENDWALL

\* roof pitch required



# TRANSITION high and low roof pitches required



# Magic Metals, Inc.

## NORSTAR / HUSKY ROOFING PROFILES, 10'-1" LENGTH

# GAMBREL roof pitch required



#### **SNOW STOP**



# CHIMNEY FLASHING - Complete package only UPHILL, roof pitch required



## SKYLIGHT FLASHING - Complete package only

**UPHILL** 



## SIDEWALL, roof pitch required



#### **SIDEWALL**



#### DOWNHILL, roof pitch required



#### **DOWNHILL**



## RESIDENTIAL FLASHING, 29 GAUGE

## Magic Metals, Inc.

## NORSTAR / HUSKY WALL PROFILES, 10'-1" LENGTHS

#### **C CHANNEL, NORSTAR**



#### **J CHANNEL, NORSTAR**



#### C CHANNEL, HUSKY



#### J CHANNEL, HUSKY



#### **C CHANNEL, STANDARD**



#### J CHANNEL, STANDARD



#### WINDOW BASE OR WALL TRANSITION



# FOUNDATION FLASHING Dimensions are usually custom





## NORSTAR / HUSKY WALL PROFILES, 10'-1" LENGTHS

#### **INSIDE CORNER 1, NORSTAR & HUSKY**



#### **OUTSIDE CORNER 1, NORSTAR & HUSKY**



#### **INSIDE CORNER 2**



#### **OUTSIDE CORNER 2**



MAGIC METALS INC. WILL FABRICATE CUSTOM ROOF AND WALL FLASHING BASED ON CUSTOMER SUPPLIED DIMENSIONS AND ANGLES/PITCHES.



# RIDGE CAP roof pit