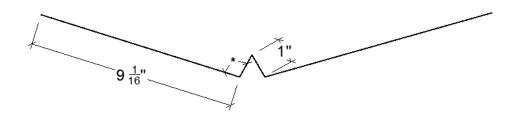

EL, HUSKY



#### J CHANNEL, HUSKY



#### **C CHANNEL, STANDARD**



#### J CHANNEL, STANDARD



#### WINDOW BASE OR WALL TRANSITION



# FOUNDATION FLASHING Dimensions are usually custom





## NORSTAR / HUSKY WALL PROFILES, 10'-1" LENGTHS

#### **INSIDE CORNER 1, NORSTAR & HUSKY**



#### **OUTSIDE CORNER 1, NORSTAR & HUSKY**



#### **INSIDE CORNER 2**



#### **OUTSIDE CORNER 2**



MAGIC METALS INC. WILL FABRICATE CUSTOM ROOF AND WALL FLASHING BASED ON CUSTOMER SUPPLIED DIMENSIONS AND ANGLES/PITCHES.



# RIDGE CAP roof pitch required



## EAVE \* roof pitch required



# **VENTED RIDGE CAP** roof pitch required



#### **GABLE**



#### **PROW**



## NOSE roof pitch



# HIP roof pitch required



#### **LOWER FASCIA**





#### **VALLEY**

\* roof pitch required for both sides



# ENDWALL roof pitch required



#### **SIDEWALL**



## VENTED ENDWALL

\* roof pitch required



## TRANSITION high and low roof pitches required





## GAMBREL roof pitch required



#### **SNOW STOP**

There is not a snow stop Magic Metals, Inc. recommends for an EZ Snap roof installation.

# CHIMNEY FLASHING - Complete package only UPHILL, roof pitch required



# SKYLIGHT FLASHING - Complete package only UPHILL



#### SIDEWALL, roof pitch required



#### **SIDEWALL**



#### DOWNHILL, roof pitch required



#### **DOWNHILL**





#### **C CHANNEL, STANDARD**



#### J CHANNEL, STANDARD



#### WINDOW BASE OR WALL TRANSITION



# FOUNDATION FLASHING Dimensions are usually custom



#### **INSIDE CORNER 1, NORSTAR & HUSKY**



## **OUTSIDE CORNER 1, NORSTAR & HUSKY**



#### **INS