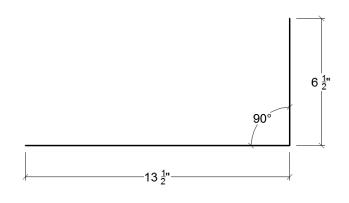

OFING PROFILES, 10'-1" LENGTH

# RIDGE CAP roof pitch required



#### **EAVE**

\* roof pitch required



# **VENTED RIDGE CAP** roof pitch required



#### **GABLE**



#### **PROW**



## NOSE

roof pitch required



## HIP

roof pitch required



#### **LOWER FASCIA**





## NORSTAR / HUSKY ROOFING PROFILES, 10'-1" LENGTH

#### **VALLEY**

\* roof pitch required for both sides



# ENDWALL roof pitch required



#### **SIDEWALL**



## VENTED ENDWALL

\* roof pitch required



# TRANSITION high and low roof pitches required



# Magic Metals, Inc.

## NORSTAR / HUSKY ROOFING PROFILES, 10'-1" LENGTH

# GAMBREL roof pitch required



#### **SNOW STOP**



# CHIMNEY FLASHING - Complete package only UPHILL, roof pitch required



## SKYLIGHT FLASHING - Complete package only

**UPHILL** 



## SIDEWALL, roof pitch required



#### **SIDEWALL**



#### DOWNHILL, roof pitch required



#### **DOWNHILL**



## RESIDENTIAL FLASHING, 29 GAUGE

## Magic Metals, Inc.

## NORSTAR / HUSKY WALL PROFILES, 10'-1" LENGTHS

#### **C CHANNEL, NORSTAR**



#### **J CHANNEL, NORSTAR**



#### C CHANNEL, HUSKY



#### J CHANNEL, HUSKY



#### **C CHANNEL, STANDARD**



#### J CHANNEL, STANDARD



#### WINDOW BASE OR WALL TRANSITION



# FOUNDATION FLASHING Dimensions are usually custom





## NORSTAR / HUSKY WALL PROFILES, 10'-1" LENGTHS

#### **INSIDE CORNER 1, NORSTAR & HUSKY**



#### **OUTSIDE CORNER 1, NORSTAR & HUSKY**



#### **INSIDE CORNER 2**



#### **OUTSIDE CORNER 2**



MAGIC METALS INC. WILL FABRICATE CUSTOM ROOF AND WALL FLASHING BASED ON CUSTOMER SUPPLIED DIMENSIONS AND ANG