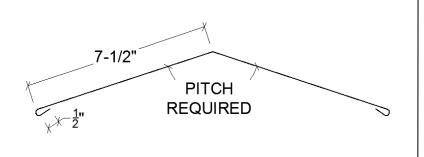

WALL**



#### DOWNHILL, roof pitch required



#### **DOWNHILL**



## RESIDENTIAL FLASHING, 29 GAUGE

## Magic Metals, Inc.

## NORSTAR / HUSKY WALL PROFILES, 10'-1" LENGTHS

#### **C CHANNEL, NORSTAR**



#### **J CHANNEL, NORSTAR**



#### C CHANNEL, HUSKY



#### J CHANNEL, HUSKY



#### **C CHANNEL, STANDARD**



#### J CHANNEL, STANDARD



#### WINDOW BASE OR WALL TRANSITION



# FOUNDATION FLASHING Dimensions are usually custom





## NORSTAR / HUSKY WALL PROFILES, 10'-1" LENGTHS

#### **INSIDE CORNER 1, NORSTAR & HUSKY**



#### **OUTSIDE CORNER 1, NORSTAR & HUSKY**



#### **INSIDE CORNER 2**



#### **OUTSIDE CORNER 2**



MAGIC METALS INC. WILL FABRICATE CUSTOM ROOF AND WALL FLASHING BASED ON CUSTOMER SUPPLIED DIMENSIONS AND ANGLES/PITCHES.



# RIDGE CAP roof pitch required



## EAVE \* roof pitch required



# **VENTED RIDGE CAP** roof pitch required



#### **GABLE**



#### **PROW**



## NOSE roof pitch



# HIP roof pitch required



#### **LOWER FASCIA**





#### **VALLEY**

\* roof pitch required for both sides



# ENDWALL roof pitch required



#### **SIDEWALL**



## VENTED ENDWALL

\* roof pitch required



## TRANSITION high and low roof pitches required





## GAMBREL roof pitch required



#### **SNOW STOP**

There is not a snow stop Magic Metals, Inc. recommends for an EZ Snap roof installation.

# CHIMNEY FLASHING - Complete package only UPHILL, roof pitch required



# SKYLIGHT FLASHING - Complete package only UPHILL



#### SIDEWALL, roof pitch required



#### **SIDEWALL**



#### DOWNHILL, roof pitch required



#### **DOWNHILL**





##