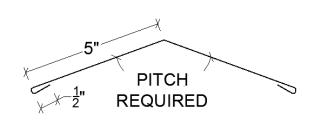

" LENGTHS

#### **C CHANNEL, NORSTAR**



#### **J CHANNEL, NORSTAR**



#### C CHANNEL, HUSKY



#### J CHANNEL, HUSKY



#### **C CHANNEL, STANDARD**



#### J CHANNEL, STANDARD



#### WINDOW BASE OR WALL TRANSITION



# FOUNDATION FLASHING Dimensions are usually custom





## NORSTAR / HUSKY WALL PROFILES, 10'-1" LENGTHS

#### **INSIDE CORNER 1, NORSTAR & HUSKY**



#### **OUTSIDE CORNER 1, NORSTAR & HUSKY**



#### **INSIDE CORNER 2**



#### **OUTSIDE CORNER 2**



MAGIC METALS INC. WILL FABRICATE CUSTOM ROOF AND WALL FLASHING BASED ON CUSTOMER SUPPLIED DIMENSIONS AND ANGLES/PITCHES.



# RIDGE CAP roof pitch required



## EAVE \* roof pitch required



# **VENTED RIDGE CAP** roof pitch required



#### **GABLE**



#### **PROW**



## NOSE roof pitch



# HIP roof pitch required



#### **LOWER FASCIA**





#### **VALLEY**

\* roof pitch required for both sides



# ENDWALL roof pitch required



#### **SIDEWALL**



## VENTED ENDWALL

\* roof pitch required



## TRANSITION high and low roof pitches required





## GAMBREL roof pitch required



#### **SNOW STOP**

There is not a snow stop Magic Metals, Inc. recommends for an EZ Snap roof installation.

# CHIMNEY FLASHING - Complete package only UPHILL, roof pitch required



# SKYLIGHT FLASHING - Complete package only UPHILL



#### SIDEWALL, roof pitch required



#### **SIDEWALL**



#### DOWNHILL, roof pitch required



#### **DOWNHILL**





#### **C CHANNEL, STANDARD**



#### J CHANNEL, STANDARD



#### WINDOW BASE OR WALL TRANSITION



# FOUNDATION FLASHING Dimensions are usually custom



#### **INSIDE