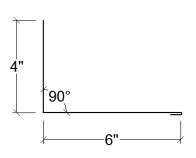

D RIDGE CAP** roof pitch required



#### **GABLE**



#### **PROW**



## NOSE

roof pitch required



## HIP

roof pitch required



#### **LOWER FASCIA**





## NORSTAR / HUSKY ROOFING PROFILES, 10'-1" LENGTH

#### **VALLEY**

\* roof pitch required for both sides



# ENDWALL roof pitch required



#### **SIDEWALL**



## VENTED ENDWALL

\* roof pitch required



# TRANSITION high and low roof pitches required



# Magic Metals, Inc.

## NORSTAR / HUSKY ROOFING PROFILES, 10'-1" LENGTH

# GAMBREL roof pitch required



#### **SNOW STOP**



# CHIMNEY FLASHING - Complete package only UPHILL, roof pitch required



## SKYLIGHT FLASHING - Complete package only

**UPHILL** 



## SIDEWALL, roof pitch required



#### **SIDEWALL**



#### DOWNHILL, roof pitch required



#### **DOWNHILL**



## RESIDENTIAL FLASHING, 29 GAUGE

## Magic Metals, Inc.

## NORSTAR / HUSKY WALL PROFILES, 10'-1" LENGTHS

#### **C CHANNEL, NORSTAR**



#### **J CHANNEL, NORSTAR**



#### C CHANNEL, HUSKY



#### J CHANNEL, HUSKY



#### **C CHANNEL, STANDARD**



#### J CHANNEL, STANDARD



#### WINDOW BASE OR WALL TRANSITION



# FOUNDATION FLASHING Dimensions are usually custom





## NORSTAR / HUSKY WALL PROFILES, 10'-1" LENGTHS

#### **INSIDE CORNER 1, NORSTAR & HUSKY**



#### **OUTSIDE CORNER 1, NORSTAR & HUSKY**



#### **INSIDE CORNER 2**



#### **OUTSIDE CORNER 2**



MAGIC METALS INC. WILL FABRICATE CUSTOM ROOF AND WALL FLASHING BASED ON CUSTOMER SUPPLIED DIMENSIONS AND ANGLES/PITCHES.



# RIDGE CAP roof pitch required



## EAVE \* roof pitch required



# **VENTED RIDGE CAP** roof pit