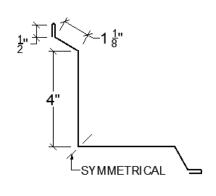

#### **VALLEY**

\* roof pitch required for both sides



# ENDWALL roof pitch required



#### **SIDEWALL**



## VENTED ENDWALL

\* roof pitch required



## TRANSITION high and low roof pitches required





## GAMBREL roof pitch required



#### **SNOW STOP**

There is not a snow stop Magic Metals, Inc. recommends for an EZ Snap roof installation.

# CHIMNEY FLASHING - Complete package only UPHILL, roof pitch required



# SKYLIGHT FLASHING - Complete package only UPHILL



#### SIDEWALL, roof pitch required



#### **SIDEWALL**



#### DOWNHILL, roof pitch required



#### **DOWNHILL**





#### **C CHANNEL, STANDARD**



#### J CHANNEL, STANDARD



#### WINDOW BASE OR WALL TRANSITION



# FOUNDATION FLASHING Dimensions are usually custom



#### **INSIDE CORNER 1, NORSTAR & HUSKY**



## **OUTSIDE CORNER 1, NORSTAR & HUSKY**



#### **INSIDE CORNER 2**

#### **OUTSIDE CORNER 2**

MAGIC METALS INC. WILL FABRICATE CUSTOM ROOF AND WALL FLASHING BASED ON CUSTOMER SUPPLIED DIMENSIONS AND ANGLES/PITCHES.