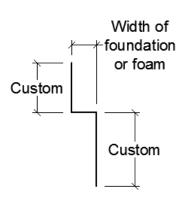

RANSITION high and low roof pitches required



# Magic Metals, Inc.

## NORSTAR / HUSKY ROOFING PROFILES, 10'-1" LENGTH

# GAMBREL roof pitch required



#### **SNOW STOP**



# CHIMNEY FLASHING - Complete package only UPHILL, roof pitch required



## SKYLIGHT FLASHING - Complete package only

**UPHILL** 



## SIDEWALL, roof pitch required



#### **SIDEWALL**



#### DOWNHILL, roof pitch required



#### **DOWNHILL**



## RESIDENTIAL FLASHING, 29 GAUGE

## Magic Metals, Inc.

## NORSTAR / HUSKY WALL PROFILES, 10'-1" LENGTHS

#### **C CHANNEL, NORSTAR**



#### **J CHANNEL, NORSTAR**



#### C CHANNEL, HUSKY



#### J CHANNEL, HUSKY



#### **C CHANNEL, STANDARD**



#### J CHANNEL, STANDARD



#### WINDOW BASE OR WALL TRANSITION



# FOUNDATION FLASHING Dimensions are usually custom





## NORSTAR / HUSKY WALL PROFILES, 10'-1" LENGTHS

#### **INSIDE CORNER 1, NORSTAR & HUSKY**



#### **OUTSIDE CORNER 1, NORSTAR & HUSKY**



#### **INSIDE CORNER 2**



#### **OUTSIDE CORNER 2**



MAGIC METALS INC. WILL FABRICATE CUSTOM ROOF AND WALL FLASHING BASED ON CUSTOMER SUPPLIED DIMENSIONS AND ANGLES/PITCHES.



# RIDGE CAP roof pitch required



## EAVE \* roof pitch required



# **VENTED RIDGE CAP** roof pitch required



#### **GABLE**



#### **PROW**



## NOSE roof pitch



# HIP roof pitch required



#### **LOWER FASCIA**





#### **VALLEY**

\* roof pitch required for both sides



# ENDWALL roof pitch required



#### **SIDEWALL**



## VENTED ENDWALL

\* roof pitch required



## TRANSITION high and low roof pitches required





## GAMBREL roof pitch required



#