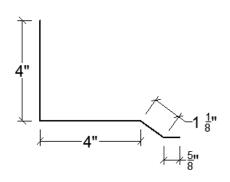

# STANDARD FLASHING OVERVIEW

# Magic Metals, Inc.

## NORSTAR / HUSKY ROOFING PROFILES, 10'-1" LENGTH

# RIDGE CAP roof pitch required



#### **EAVE**

\* roof pitch required



# **VENTED RIDGE CAP** roof pitch required



#### **GABLE**



#### **PROW**



## NOSE

roof pitch required



## HIP

roof pitch required



#### **LOWER FASCIA**





## NORSTAR / HUSKY ROOFING PROFILES, 10'-1" LENGTH

#### **VALLEY**

\* roof pitch required for both sides



# ENDWALL roof pitch required



#### **SIDEWALL**



## VENTED ENDWALL

\* roof pitch required



# TRANSITION high and low roof pitches required



# Magic Metals, Inc.

## NORSTAR / HUSKY ROOFING PROFILES, 10'-1" LENGTH

# GAMBREL roof pitch required



#### **SNOW STOP**



# CHIMNEY FLASHING - Complete package only UPHILL, roof pitch required



## SKYLIGHT FLASHING - Complete package only

**UPHILL** 



## SIDEWALL, roof pitch required



#### **SIDEWALL**



#### DOWNHILL, roof pitch required



#### **DOWNHILL**



## RESIDENTIAL FLASHING, 29 GAUGE

## Magic Metals, Inc.

## NORSTAR / HUSKY WALL PROFILES, 10'-1" LENGTHS

#### **C CHANNEL, NORSTAR**



#### **J CHANNEL, NORSTAR**



#### C CHANNEL, HUSKY



#### J CHANNEL, HUSKY



#### **C CHANNEL, STANDARD**



#### J CHANNEL, STANDARD



#### WINDOW BASE OR WALL TRANSITION



# F