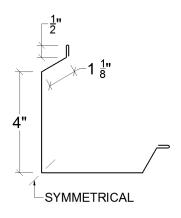

both sides



# ENDWALL roof pitch required



#### **SIDEWALL**



## VENTED ENDWALL

\* roof pitch required



## TRANSITION high and low roof pitches required





## GAMBREL roof pitch required



#### **SNOW STOP**

There is not a snow stop Magic Metals, Inc. recommends for an EZ Snap roof installation.

# CHIMNEY FLASHING - Complete package only UPHILL, roof pitch required



# SKYLIGHT FLASHING - Complete package only UPHILL



#### SIDEWALL, roof pitch required



#### **SIDEWALL**



#### DOWNHILL, roof pitch required



#### **DOWNHILL**





#### **C CHANNEL, STANDARD**



#### J CHANNEL, STANDARD



#### WINDOW BASE OR WALL TRANSITION



# FOUNDATION FLASHING Dimensions are usually custom



#### **INSIDE CORNER 1, NORSTAR & HUSKY**



## **OUTSIDE CORNER 1, NORSTAR & HUSKY**



#### **INSIDE CORNER 2**

#### **OUTSIDE CORNER 2**

MAGIC METALS INC. WILL FABRICATE CUSTOM ROOF AND WALL FLASHING BASED ON CUSTOMER SUPPLIED DIMENSIONS AND ANGLES/PITCHES.