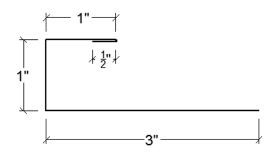

d for both sides



# ENDWALL roof pitch required



#### **SIDEWALL**



## VENTED ENDWALL

\* roof pitch required



# TRANSITION high and low roof pitches required



# Magic Metals, Inc.

## NORSTAR / HUSKY ROOFING PROFILES, 10'-1" LENGTH

# GAMBREL roof pitch required



#### **SNOW STOP**



# CHIMNEY FLASHING - Complete package only UPHILL, roof pitch required



## SKYLIGHT FLASHING - Complete package only

**UPHILL** 



## SIDEWALL, roof pitch required



#### **SIDEWALL**



#### DOWNHILL, roof pitch required



#### **DOWNHILL**



## RESIDENTIAL FLASHING, 29 GAUGE

## Magic Metals, Inc.

## NORSTAR / HUSKY WALL PROFILES, 10'-1" LENGTHS

#### **C CHANNEL, NORSTAR**



#### **J CHANNEL, NORSTAR**



#### C CHANNEL, HUSKY



#### J CHANNEL, HUSKY



#### **C CHANNEL, STANDARD**



#### J CHANNEL, STANDARD



#### WINDOW BASE OR WALL TRANSITION



# FOUNDATION FLASHING Dimensions are usually custom





## NORSTAR / HUSKY WALL PROFILES, 10'-1" LENGTHS

#### **INSIDE CORNER 1, NORSTAR & HUSKY**



#### **OUTSIDE CORNER 1, NORSTAR & HUSKY**



#### **INSIDE CORNER 2**



#### **OUTSIDE CORNER 2**



MAGIC METALS INC. WILL FABRICATE CUSTOM ROOF AND WALL FLASHING BASED ON CUSTOMER SUPPLIED DIMENSIONS AND ANGLES/PITCHES.



# RIDGE CAP roof pitch required



## EAVE \* roof pitch required



# **VENTED RIDGE CAP** roof pitch required



#### **GABLE**



#### **PROW**



## NOSE roof pitch



# HIP roof pitch required



#### **LOWER FASCIA**





#### **VALLEY**

\* roof pitch required for both sides



# ENDWALL roof pitch required



#### **SIDEWALL**



## VENTED EN