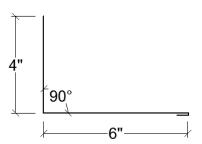

MENSIONS AND ANGLES/PITCHES.



# RIDGE CAP roof pitch required



## EAVE \* roof pitch required



# **VENTED RIDGE CAP** roof pitch required



#### **GABLE**



#### **PROW**



## NOSE roof pitch



# HIP roof pitch required



#### **LOWER FASCIA**





#### **VALLEY**

\* roof pitch required for both sides



# ENDWALL roof pitch required



#### **SIDEWALL**



## VENTED ENDWALL

\* roof pitch required



## TRANSITION high and low roof pitches required





## GAMBREL roof pitch required



#### **SNOW STOP**

There is not a snow stop Magic Metals, Inc. recommends for an EZ Snap roof installation.

# CHIMNEY FLASHING - Complete package only UPHILL, roof pitch required



# SKYLIGHT FLASHING - Complete package only UPHILL



#### SIDEWALL, roof pitch required



#### **SIDEWALL**



#### DOWNHILL, roof pitch required



#### **DOWNHILL**





#### **C CHANNEL, STANDARD**



#### J CHANNEL, STANDARD



#### WINDOW BASE OR WALL TRANSITION



# FOUNDATION FLASHING Dimensions are usually custom



#### **INSIDE CORNER 1, NORSTAR & HUSKY**



## **OUTSIDE CORNER 1, NORSTAR & HUSKY**



#### **INSIDE CORNER 2**

#### **OUTSIDE CORNER 2**

MAGIC METALS INC. WILL FABRICATE CUSTOM ROOF AND WALL FLASHING BASED ON CUSTOMER SUPPLIED DIMENSIONS AND ANGLES/PITCHES.