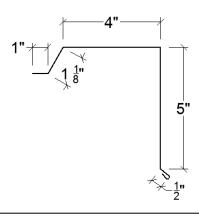

# STANDARD FLASHING OVERVIEW

# Magic Metals, Inc.

## NORSTAR / HUSKY ROOFING PROFILES, 10'-1" LENGTH

# RIDGE CAP roof pitch required



#### **EAVE**

\* roof pitch required



# **VENTED RIDGE CAP** roof pitch required



#### **GABLE**



#### **PROW**



## NOSE

roof pitch required



## HIP

roof pitch required



#### **LOWER FASCIA**





## NORSTAR / HUSKY ROOFING PROFILES, 10'-1" LENGTH

#### **VALLEY**

\* roof pitch required for both sides



# ENDWALL roof pitch required



#### **SIDEWALL**



## VENTED ENDWALL

\* roof pitch required



# TRANSITION high and low roof pitches required



# Magic Metals, Inc.

## NORSTAR / HUSKY ROOFING PROFILES, 10'-1" LENGTH

# GAMBREL roof pitch required



#### **SNOW STOP**



# CHIMNEY FLASHING - Complete package only UPHILL, roof pitch required



## SKYLIGHT FLASHING - Complete package only

**UPHILL** 



## SIDEWALL, roof pitch required



#### **SIDEWALL**



#### DOWNHILL, roof pitch required



#### **DOWNHILL**



## RESIDENTIAL FLASHING, 29 GAUGE

## Magic Metals,