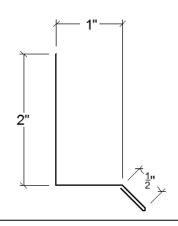

*



#### **PROW**



## NOSE roof pitch



# HIP roof pitch required



#### **LOWER FASCIA**





#### **VALLEY**

\* roof pitch required for both sides



# ENDWALL roof pitch required



#### **SIDEWALL**



## VENTED ENDWALL

\* roof pitch required



## TRANSITION high and low roof pitches required





## GAMBREL roof pitch required



#### **SNOW STOP**

There is not a snow stop Magic Metals, Inc. recommends for an EZ Snap roof installation.

# CHIMNEY FLASHING - Complete package only UPHILL, roof pitch required



# SKYLIGHT FLASHING - Complete package only UPHILL



#### SIDEWALL, roof pitch required



#### **SIDEWALL**



#### DOWNHILL, roof pitch required



#### **DOWNHILL**





#### **C CHANNEL, STANDARD**



#### J CHANNEL, STANDARD



#### WINDOW BASE OR WALL TRANSITION



# FOUNDATION FLASHING Dimensions are usually custom



#### **INSIDE CORNER 1, NORSTAR & HUSKY**



## **OUTSIDE CORNER 1, NORSTAR & HUSKY**



#### **INSIDE CORNER 2**

#### **OUTSIDE CORNER 2**

MAGIC METALS INC. WILL FABRICATE CUSTOM ROOF AND WALL FLASHING BASED ON CUSTOMER SUPPLIED DIMENSIONS AND ANGLES/PITCHES.