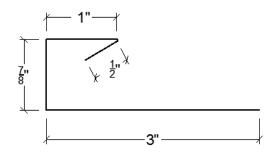

*VALLEY**

\* roof pitch required for both sides



# ENDWALL roof pitch required



#### **SIDEWALL**



## VENTED ENDWALL

\* roof pitch required



# TRANSITION high and low roof pitches required



# Magic Metals, Inc.

## NORSTAR / HUSKY ROOFING PROFILES, 10'-1" LENGTH

# GAMBREL roof pitch required



#### **SNOW STOP**



# CHIMNEY FLASHING - Complete package only UPHILL, roof pitch required



## SKYLIGHT FLASHING - Complete package only

**UPHILL** 



## SIDEWALL, roof pitch required



#### **SIDEWALL**



#### DOWNHILL, roof pitch required



#### **DOWNHILL**



## RESIDENTIAL FLASHING, 29 GAUGE

## Magic Metals, Inc.

## NORSTAR / HUSKY WALL PROFILES, 10'-1" LENGTHS

#### **C CHANNEL, NORSTAR**



#### **J CHANNEL, NORSTAR**



#### C CHANNEL, HUSKY



#### J CHANNEL, HUSKY



#### **C CHANNEL, STANDARD**



#### J CHANNEL, STANDARD



#### WINDOW BASE OR WALL TRANSITION



# FOUNDATION FLASHING Dimensions are usually custom





## NORSTAR / HUSKY WALL PROFILES, 10'-1" LENGTHS

#### **INSIDE CORNER 1, NORSTAR & HUSKY**



#### **OUTSIDE CORNER 1, NORSTAR & HUSKY**



#### **INSIDE CORNER 2**



#### **OUTSIDE CORNER 2**



MAGIC METALS INC. WILL FABRICATE CUSTOM ROOF AND WALL FLASHING BASED ON CUSTOMER SUPPLIED DIMENSIONS AND ANGLES/PITCHES.



# RIDGE CAP roof pitch required



## EAVE \* roof pitch required



# **VENTED RIDGE CAP** roof pitch required



#### **GABLE**



#### **PROW**



## NOSE roof pitch



# HIP roof pitch required



#### **LOWER FASCIA**





#### **VALLEY**

\* roof pitch required for both sides



# ENDWALL roof pitch required



#