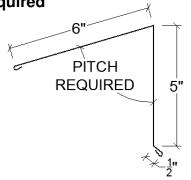

# STANDARD FLASHING OVERVIEW

# Magic Metals, Inc.

## NORSTAR / HUSKY ROOFING PROFILES, 10'-1" LENGTH

# RIDGE CAP roof pitch required



#### **EAVE**

\* roof pitch required



# **VENTED RIDGE CAP** roof pitch required



#### **GABLE**



#### **PROW**



## NOSE

roof pitch required



## HIP

roof pitch required



#### **LOWER FASCIA**





## NORSTAR / HUSKY ROOFING PROFILES, 10'-1" LENGTH

#### **VALLEY**

\* roof pitch required for both sides



# ENDWALL roof pitch required



#### **SIDEWALL**



## VENTED ENDWALL

\* roof pitch required



# TRANSITION high and low roof pitches required



# Magic Metals, Inc.

## NORSTAR / HUSKY ROOFING PROFILES, 10'-1" LENGTH

# GAMBREL roof pitch required



#### **SNOW STOP**



# CHIMNEY FLASHING - Complete package only UPHILL, roof pitch required



## SKYLIGHT FLASHING - Complete package only

**UPHILL** 



## SIDEWALL, roof pitch required



#### **SIDEWALL**



#### DOWNHILL, roof pitch required



#### **DOWNHILL**



## RESIDENTIAL FLASHING, 29 GAUGE

## Magic Metals, Inc.

## NORSTAR / HUSKY WALL PROFILES, 10'-1" L