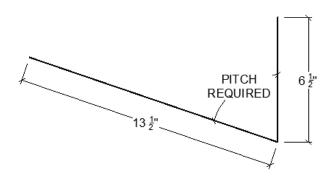

UTSIDE CORNER 2**



MAGIC METALS INC. WILL FABRICATE CUSTOM ROOF AND WALL FLASHING BASED ON CUSTOMER SUPPLIED DIMENSIONS AND ANGLES/PITCHES.



# RIDGE CAP roof pitch required



## EAVE \* roof pitch required



# **VENTED RIDGE CAP** roof pitch required



#### **GABLE**



#### **PROW**



## NOSE roof pitch



# HIP roof pitch required



#### **LOWER FASCIA**





#### **VALLEY**

\* roof pitch required for both sides



# ENDWALL roof pitch required



#### **SIDEWALL**



## VENTED ENDWALL

\* roof pitch required



## TRANSITION high and low roof pitches required





## GAMBREL roof pitch required



#### **SNOW STOP**

There is not a snow stop Magic Metals, Inc. recommends for an EZ Snap roof installation.

# CHIMNEY FLASHING - Complete package only UPHILL, roof pitch required



# SKYLIGHT FLASHING - Complete package only UPHILL



#### SIDEWALL, roof pitch required



#### **SIDEWALL**



#### DOWNHILL, roof pitch required



#### **DOWNHILL**





#### **C CHANNEL, STANDARD**



#### J CHANNEL, STANDARD



#### WINDOW BASE OR WALL TRANSITION



# FOUNDATION FLASHING Dimensions are usually custom



#### **INSIDE CORNER 1, NORSTAR & HUSKY**



## **OUTSIDE CORNER 1, NORSTAR & HUSKY**



#### **INSIDE CORNER 2**

#### **OUTSIDE CORNER 2**

MAGIC METALS INC. WILL FABRICATE CUSTOM ROOF AND WALL FLASHING BASED ON CUSTOMER SUPPLIED DIMENSIONS AND ANGLES/PITCHES.