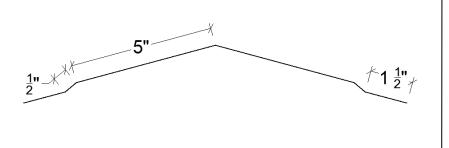

# STANDARD FLASHING OVERVIEW

# Magic Metals, Inc.

## NORSTAR / HUSKY ROOFING PROFILES, 10'-1" LENGTH

# RIDGE CAP roof pitch required



#### **EAVE**

\* roof pitch required



# **VENTED RIDGE CAP** roof pitch required



#### **GABLE**



#### **PROW**



## NOSE

roof pitch required



## HIP

roof pitch required



#### **LOWER FASCIA**





## NORSTAR / HUSKY ROOFING PROFILES, 10'-1" LENGTH

#### **VALLEY**

\* roof pitch required for both sides



# ENDWALL roof pitch required



#### **SIDEWALL**



## VENTED ENDWALL

\* roof pitch required



# TRANSITION high and low roof pitches required



# Magic Metals, Inc.

## NORSTAR / HUSKY ROOFING PROFILES, 10'-1" LENGTH

# GAMBREL roof pitch required



#### **SNOW STOP**



# CHIMNEY FLASHING - Complete package only UPHILL, roof pitch required



## SKYLIGHT FLASHING - Complete package only

**UPHILL** 



## SIDEWALL, roof pitch required



#### **SIDEWALL**



####