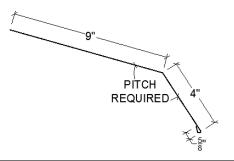

m





## NORSTAR / HUSKY WALL PROFILES, 10'-1" LENGTHS

#### **INSIDE CORNER 1, NORSTAR & HUSKY**



#### **OUTSIDE CORNER 1, NORSTAR & HUSKY**



#### **INSIDE CORNER 2**



#### **OUTSIDE CORNER 2**



MAGIC METALS INC. WILL FABRICATE CUSTOM ROOF AND WALL FLASHING BASED ON CUSTOMER SUPPLIED DIMENSIONS AND ANGLES/PITCHES.



# RIDGE CAP roof pitch required



## EAVE \* roof pitch required



# **VENTED RIDGE CAP** roof pitch required



#### **GABLE**



#### **PROW**



## NOSE roof pitch



# HIP roof pitch required



#### **LOWER FASCIA**





#### **VALLEY**

\* roof pitch required for both sides



# ENDWALL roof pitch required



#### **SIDEWALL**



## VENTED ENDWALL

\* roof pitch required



## TRANSITION high and low roof pitches required





## GAMBREL roof pitch required



#### **SNOW STOP**

There is not a snow stop Magic Metals, Inc. recommends for an EZ Snap roof installation.

# CHIMNEY FLASHING - Complete package only UPHILL, roof pitch required



# SKYLIGHT FLASHING - Complete package only UPHILL



#### SIDEWALL, roof pitch required



#### **SIDEWALL**



#### DOWNHILL, roof pitch required



#### **DOWNHILL**





#### **C CHANNEL, STANDARD**



#### J CHANNEL, STANDARD



#### WINDOW BASE OR WALL TRANSITION



# FOUNDATION FLASHING Dimensions are usually custom



#### **INSIDE CORNER 1, NORSTAR & HUSKY**



## **OUTSIDE CORNER 1, NORSTAR & HUSKY**



#### **INSIDE CORNER 2**

#### **OUTSIDE CORNER 2**

MAGIC METALS INC. WILL FABRICATE CUSTOM ROOF AND WALL FLASHING BASED ON CUSTOMER SUPPLIED DIMENSIONS AND ANGLES/PITCHES.