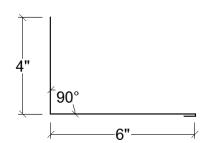

CUSTOMER SUPPLIED DIMENSIONS AND ANGLES/PITCHES.



# RIDGE CAP roof pitch required



## EAVE \* roof pitch required



# **VENTED RIDGE CAP** roof pitch required



#### **GABLE**



#### **PROW**



## NOSE roof pitch



# HIP roof pitch required



#### **LOWER FASCIA**





#### **VALLEY**

\* roof pitch required for both sides



# ENDWALL roof pitch required



#### **SIDEWALL**



## VENTED ENDWALL

\* roof pitch required



## TRANSITION high and low roof pitches required





## GAMBREL roof pitch required



#### **SNOW STOP**

There is not a snow stop Magic Metals, Inc. recommends for an EZ Snap roof installation.

# CHIMNEY FLASHING - Complete package only UPHILL, roof pitch required



# SKYLIGHT FLASHING - Complete package only UPHILL



#### SIDEWALL, roof pitch required



#### **SIDEWALL**



#### DOWNHILL, roof pitch required



#### **DOWNHILL**





#### **C CHANNEL, STANDARD**



#### J CHANNEL, STANDARD



#### WINDOW BASE OR WALL TRANSITION



# FOUNDATION FLASHING Dimensions are usually custom



#### **INSIDE CORNER 1, NORSTAR & HUSKY**



## **OUTSIDE CORNER 1, NORSTAR & HUSKY**



#### **INSIDE CORNER 2**

#### **OUTSIDE CORNER 2**

MAGIC METALS INC. WILL FABRICATE CUSTOM ROOF AND WALL FLASHING BASED ON CUSTOMER SUPPLIED DIMENSIONS AND ANGLES/PITCHES.