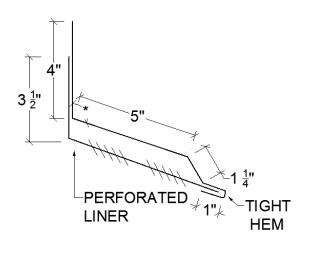

# STANDARD FLASHING OVERVIEW

# Magic Metals, Inc.

## NORSTAR / HUSKY ROOFING PROFILES, 10'-1" LENGTH

# RIDGE CAP roof pitch required



#### **EAVE**

\* roof pitch required



# **VENTED RIDGE CAP** roof pitch required



#### **GABLE**



#### **PROW**



## NOSE

roof pitch required



## HIP

roof pitch required



#### **LOWER FASCIA**





## NORSTAR / HUSKY ROOFING PROFILES, 10'-1" LENGTH

#### **VALLEY**

\* roof pitch required for both sides



# ENDWALL roof pitch required



#### **SIDEWALL**



## VENTED ENDWALL

\* roof pitch required



# TRANSITION high and low roof pitches required



# Magic Metals, Inc.

## NORSTAR / HUSKY ROOFING PROFILES, 10'-1" LENGTH

# GAMBREL roof pitch required



#### **SNOW STOP**



# CHIMNEY FLASHING - Complete package only UPHILL, roof pitch required



## SKYLIGHT FLASHING - Complete package only

**UPHILL** 



## SIDEWALL, roof pitch required



#### **SIDEWALL**



#### DOWNHILL, roof pitch required



#### **DOWNHILL**



## RESIDENTIAL FLASHING, 29 GAUGE

## Magic Metals, Inc.

## NORSTAR / HUSKY WALL PROFILES, 10'-1" LENGTHS

#### **C CHANNEL, NORSTAR**



#### **J CHANNEL, NORSTAR**



#### C CHANNEL, HUSKY



#### J CHANNEL, HUSKY



#### **C CHANNEL, STANDARD**



#### J CHANNEL, STANDARD



#### WINDOW BASE OR WALL TRANSITION



# FOUNDATION FLASHING Dimensions are usually cus