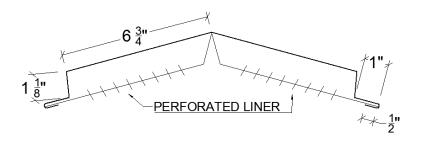

# STANDARD FLASHING OVERVIEW

# Magic Metals, Inc.

## NORSTAR / HUSKY ROOFING PROFILES, 10'-1" LENGTH

# RIDGE CAP roof pitch required



#### **EAVE**

\* roof pitch required



# **VENTED RIDGE CAP** roof pitch required



#### **GABLE**



#### **PROW**



## NOSE

roof pitch required



## HIP

roof pitch required



#### **LOWER FASCIA**





## NORSTAR / HUSKY ROOFING PROFILES, 10'-1" LENGTH

#### **VALLEY**

\* roof pitch required for both sides



# ENDWALL roof pitch required



#### **SIDEWALL**



## VENTED ENDWALL

\* roof pitch required



# TRANSITION high and low roof pitches required



# Magic Metals, Inc.

## NORSTAR / HUSKY ROOFING PROFILES, 10'-1" LENGTH

# GAMBREL roof pitch required



#### **SNOW STOP**



# CHIMNEY FLASHING - Complete package only UPHILL, roof pitch required



## SKYLIGHT FLASHING - Complete package only

**UPHILL** 



## SIDEWALL, roof pitch required



#### **SIDEWALL**



#### DOWNHILL, roof pitch required



#### **DOWNHILL**



## RESIDENTIAL FLASHING, 29 GAUGE