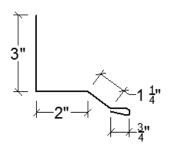

, STANDARD**



#### J CHANNEL, STANDARD



#### WINDOW BASE OR WALL TRANSITION



# FOUNDATION FLASHING Dimensions are usually custom





## NORSTAR / HUSKY WALL PROFILES, 10'-1" LENGTHS

#### **INSIDE CORNER 1, NORSTAR & HUSKY**



#### **OUTSIDE CORNER 1, NORSTAR & HUSKY**



#### **INSIDE CORNER 2**



#### **OUTSIDE CORNER 2**



MAGIC METALS INC. WILL FABRICATE CUSTOM ROOF AND WALL FLASHING BASED ON CUSTOMER SUPPLIED DIMENSIONS AND ANGLES/PITCHES.



# RIDGE CAP roof pitch required



## EAVE \* roof pitch required



# **VENTED RIDGE CAP** roof pitch required



#### **GABLE**



#### **PROW**



## NOSE roof pitch



# HIP roof pitch required



#### **LOWER FASCIA**





#### **VALLEY**

\* roof pitch required for both sides



# ENDWALL roof pitch required



#### **SIDEWALL**



## VENTED ENDWALL

\* roof pitch required



## TRANSITION high and low roof pitches required





## GAMBREL roof pitch required



#### **SNOW STOP**

There is not a snow stop Magic Metals, Inc. recommends for an EZ Snap roof installation.

# CHIMNEY FLASHING - Complete package only UPHILL, roof pitch required



# SKYLIGHT FLASHING - Complete package only UPHILL



#### SIDEWALL, roof pitch required



#### **SIDEWALL**



#### DOWNHILL, roof pitch required



#### **DOWNHILL**





#### **C CHANNEL, STANDARD**



#### J CHANNEL, STANDARD



#### WINDOW BASE OR WALL TRANSITION



# FOUNDATION FLASHING Dimensions are usually custom



#### **INSIDE CORNER 1, NORSTAR & HUSKY**



## **OUTSIDE CORNER 1, NORSTAR & HUSKY**



#### **INSIDE CORNER 2**

#### **OUTSIDE CORNER 2**

MAGIC METAL