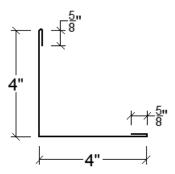

#### **OUTSIDE CORNER 1, NORSTAR & HUSKY**

## **OUTSIDE CORNER 1, NORSTAR & HUSKY**