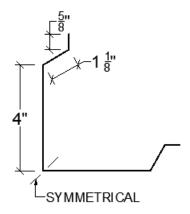

required



#### **SNOW STOP**



# CHIMNEY FLASHING - Complete package only UPHILL, roof pitch required



## SKYLIGHT FLASHING - Complete package only

**UPHILL** 



## SIDEWALL, roof pitch required



#### **SIDEWALL**



#### DOWNHILL, roof pitch required



#### **DOWNHILL**



## RESIDENTIAL FLASHING, 29 GAUGE

## Magic Metals, Inc.

## NORSTAR / HUSKY WALL PROFILES, 10'-1" LENGTHS

#### **C CHANNEL, NORSTAR**



#### **J CHANNEL, NORSTAR**



#### C CHANNEL, HUSKY



#### J CHANNEL, HUSKY



#### **C CHANNEL, STANDARD**



#### J CHANNEL, STANDARD



#### WINDOW BASE OR WALL TRANSITION



# FOUNDATION FLASHING Dimensions are usually custom





## NORSTAR / HUSKY WALL PROFILES, 10'-1" LENGTHS

#### **INSIDE CORNER 1, NORSTAR & HUSKY**



#### **OUTSIDE CORNER 1, NORSTAR & HUSKY**



#### **INSIDE CORNER 2**



#### **OUTSIDE CORNER 2**



MAGIC METALS INC. WILL FABRICATE CUSTOM ROOF AND WALL FLASHING BASED ON CUSTOMER SUPPLIED DIMENSIONS AND ANGLES/PITCHES.



# RIDGE CAP roof pitch required



## EAVE \* roof pitch required



# **VENTED RIDGE CAP** roof pitch required



#### **GABLE**



#### **PROW**



## NOSE roof pitch



# HIP roof pitch required



#### **LOWER FASCIA**





#### **VALLEY**

\* roof pitch required for both sides



# ENDWALL roof pitch required



#### **SIDEWALL**



## VENTED ENDWALL

\* roof pitch required



## TRANSITION high and low roof pitches required





## GAMBREL roof pitch required



#### **SNOW STOP**

There is not a snow stop Magic Metals, Inc. recommends for an EZ Snap roof installation.

# CHIMNEY FLASHING - Complete pack