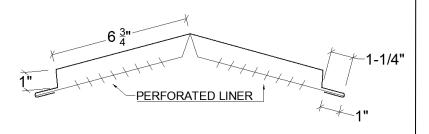

IAL FLASHING, 29 GAUGE

## Magic Metals, Inc.

## NORSTAR / HUSKY WALL PROFILES, 10'-1" LENGTHS

#### **C CHANNEL, NORSTAR**



#### **J CHANNEL, NORSTAR**



#### C CHANNEL, HUSKY



#### J CHANNEL, HUSKY



#### **C CHANNEL, STANDARD**



#### J CHANNEL, STANDARD



#### WINDOW BASE OR WALL TRANSITION



# FOUNDATION FLASHING Dimensions are usually custom





## NORSTAR / HUSKY WALL PROFILES, 10'-1" LENGTHS

#### **INSIDE CORNER 1, NORSTAR & HUSKY**



#### **OUTSIDE CORNER 1, NORSTAR & HUSKY**



#### **INSIDE CORNER 2**



#### **OUTSIDE CORNER 2**



MAGIC METALS INC. WILL FABRICATE CUSTOM ROOF AND WALL FLASHING BASED ON CUSTOMER SUPPLIED DIMENSIONS AND ANGLES/PITCHES.



# RIDGE CAP roof pitch required



## EAVE \* roof pitch required



# **VENTED RIDGE CAP** roof pitch required



#### **GABLE**



#### **PROW**



## NOSE roof pitch



# HIP roof pitch required



#### **LOWER FASCIA**





#### **VALLEY**

\* roof pitch required for both sides



# ENDWALL roof pitch required



#### **SIDEWALL**



## VENTED ENDWALL

\* roof pitch required



## TRANSITION high and low roof pitches required





## GAMBREL roof pitch required



#### **SNOW STOP**

There is not a snow stop Magic Metals, Inc. recommends for an EZ Snap roof installation.

# CHIMNEY FLASHING - Complete package only UPHILL, roof pitch required



# SKYLIGHT FLASHING - Complete package only UPHILL



#### SIDEWALL, roof pitch required



#### **SIDEWALL**



#### DOWNHILL, roof pitch required



#### **DOWNHILL**





#### **C CHANNEL, STANDARD**



#### J CHANNEL, STANDARD



#### WINDOW BASE OR WA