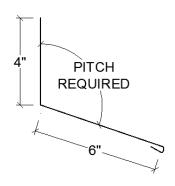

required



# **VENTED RIDGE CAP** roof pitch required



#### **GABLE**



#### **PROW**



## NOSE

roof pitch required



## HIP

roof pitch required



#### **LOWER FASCIA**





## NORSTAR / HUSKY ROOFING PROFILES, 10'-1" LENGTH

#### **VALLEY**

\* roof pitch required for both sides



# ENDWALL roof pitch required



#### **SIDEWALL**



## VENTED ENDWALL

\* roof pitch required



# TRANSITION high and low roof pitches required



# Magic Metals, Inc.

## NORSTAR / HUSKY ROOFING PROFILES, 10'-1" LENGTH

# GAMBREL roof pitch required



#### **SNOW STOP**



# CHIMNEY FLASHING - Complete package only UPHILL, roof pitch required



## SKYLIGHT FLASHING - Complete package only

**UPHILL** 



## SIDEWALL, roof pitch required



#### **SIDEWALL**



#### DOWNHILL, roof pitch required



#### **DOWNHILL**



## RESIDENTIAL FLASHING, 29 GAUGE

## Magic Metals, Inc.

## NORSTAR / HUSKY WALL PROFILES, 10'-1" LENGTHS

#### **C CHANNEL, NORSTAR**



#### **J CHANNEL, NORSTAR**



#### C CHANNEL, HUSKY



#### J CHANNEL, HUSKY



#### **C CHANNEL, STANDARD**



#### J CHANNEL, STANDARD



#### WINDOW BASE OR WALL TRANSITION



# FOUNDATION FLASHING Dimensions are usually custom





## NORSTAR / HUSKY WALL PROFILES, 10'-1" LENGTHS

#### **INSIDE CORNER 1, NORSTAR & HUSKY**



#### **OUTSIDE CORNER 1, NORSTAR & HUSKY**



#### **INSIDE CORNER 2**



#### **OUTSIDE CORNER 2**



MAGIC METALS INC. WILL FABRICATE CUSTOM ROOF AND WALL FLASHING BASED ON CUSTOMER SUPPLIED DIMENSIONS AND ANGLES/PITCHES.



# RIDGE CAP roof pitch required



## EAVE \* roof pitch required



# **VENTED