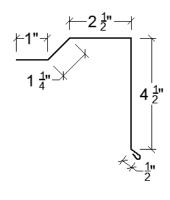

AUGE

## Magic Metals, Inc.

## NORSTAR / HUSKY WALL PROFILES, 10'-1" LENGTHS

#### **C CHANNEL, NORSTAR**



#### **J CHANNEL, NORSTAR**



#### C CHANNEL, HUSKY



#### J CHANNEL, HUSKY



#### **C CHANNEL, STANDARD**



#### J CHANNEL, STANDARD



#### WINDOW BASE OR WALL TRANSITION



# FOUNDATION FLASHING Dimensions are usually custom





## NORSTAR / HUSKY WALL PROFILES, 10'-1" LENGTHS

#### **INSIDE CORNER 1, NORSTAR & HUSKY**



#### **OUTSIDE CORNER 1, NORSTAR & HUSKY**



#### **INSIDE CORNER 2**



#### **OUTSIDE CORNER 2**



MAGIC METALS INC. WILL FABRICATE CUSTOM ROOF AND WALL FLASHING BASED ON CUSTOMER SUPPLIED DIMENSIONS AND ANGLES/PITCHES.



# RIDGE CAP roof pitch required



## EAVE \* roof pitch required



# **VENTED RIDGE CAP** roof pitch required



#### **GABLE**



#### **PROW**



## NOSE roof pitch



# HIP roof pitch required



#### **LOWER FASCIA**





#### **VALLEY**

\* roof pitch required for both sides



# ENDWALL roof pitch required



#### **SIDEWALL**



## VENTED ENDWALL

\* roof pitch required



## TRANSITION high and low roof pitches required





## GAMBREL roof pitch required



#### **SNOW STOP**

There is not a snow stop Magic Metals, Inc. recommends for an EZ Snap roof installation.

# CHIMNEY FLASHING - Complete package only UPHILL, roof pitch required



# SKYLIGHT FLASHING - Complete package only UPHILL



#### SIDEWALL, roof pitch required



#### **SIDEWALL**



#### DOWNHILL, roof pitch required



#### **DOWNHILL**





#### **C CHANNEL, STANDARD**



#### J CHANNEL, STANDARD



#### WINDOW BASE OR WALL TRANSITION



#