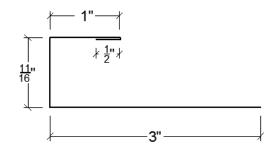

**LOWER FASCIA**





## NORSTAR / HUSKY ROOFING PROFILES, 10'-1" LENGTH

#### **VALLEY**

\* roof pitch required for both sides



# ENDWALL roof pitch required



#### **SIDEWALL**



## VENTED ENDWALL

\* roof pitch required



# TRANSITION high and low roof pitches required



# Magic Metals, Inc.

## NORSTAR / HUSKY ROOFING PROFILES, 10'-1" LENGTH

# GAMBREL roof pitch required



#### **SNOW STOP**



# CHIMNEY FLASHING - Complete package only UPHILL, roof pitch required



## SKYLIGHT FLASHING - Complete package only

**UPHILL** 



## SIDEWALL, roof pitch required



#### **SIDEWALL**



#### DOWNHILL, roof pitch required



#### **DOWNHILL**



## RESIDENTIAL FLASHING, 29 GAUGE

## Magic Metals, Inc.

## NORSTAR / HUSKY WALL PROFILES, 10'-1" LENGTHS

#### **C CHANNEL, NORSTAR**



#### **J CHANNEL, NORSTAR**



#### C CHANNEL, HUSKY



#### J CHANNEL, HUSKY



#### **C CHANNEL, STANDARD**



#### J CHANNEL, STANDARD



#### WINDOW BASE OR WALL TRANSITION



# FOUNDATION FLASHING Dimensions are usually custom





## NORSTAR / HUSKY WALL PROFILES, 10'-1" LENGTHS

#### **INSIDE CORNER 1, NORSTAR & HUSKY**



#### **OUTSIDE CORNER 1, NORSTAR & HUSKY**



#### **INSIDE CORNER 2**



#### **OUTSIDE CORNER 2**



MAGIC METALS INC. WILL FABRICATE CUSTOM ROOF AND WALL FLASHING BASED ON CUSTOMER SUPPLIED DIMENSIONS AND ANGLES/PITCHES.



# RIDGE CAP roof pitch required



## EAVE \* roof pitch required



# **VENTED RIDGE CAP** roof pitch required



#### **GABLE**



#### **PROW**



## NOSE roof pitch



# HIP roof pitch required



#### **LOWER FASCIA**





#### **VALL