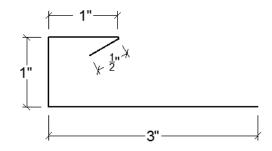

** roof pitch required



#### **GABLE**



#### **PROW**



## NOSE roof pitch



# HIP roof pitch required



#### **LOWER FASCIA**





#### **VALLEY**

\* roof pitch required for both sides



# ENDWALL roof pitch required



#### **SIDEWALL**



## VENTED ENDWALL

\* roof pitch required



## TRANSITION high and low roof pitches required





## GAMBREL roof pitch required



#### **SNOW STOP**

There is not a snow stop Magic Metals, Inc. recommends for an EZ Snap roof installation.

# CHIMNEY FLASHING - Complete package only UPHILL, roof pitch required



# SKYLIGHT FLASHING - Complete package only UPHILL



#### SIDEWALL, roof pitch required



#### **SIDEWALL**



#### DOWNHILL, roof pitch required



#### **DOWNHILL**





#### **C CHANNEL, STANDARD**



#### J CHANNEL, STANDARD



#### WINDOW BASE OR WALL TRANSITION



# FOUNDATION FLASHING Dimensions are usually custom



#### **INSIDE CORNER 1, NORSTAR & HUSKY**



## **OUTSIDE CORNER 1, NORSTAR & HUSKY**



#### **INSIDE CORNER 2**

#### **OUTSIDE CORNER 2**

MAGIC METALS INC. WILL FABRICATE CUSTOM ROOF AND WALL FLASHING BASED ON CUSTOMER SUPPLIED DIMENSIONS AND ANGLES/PITCHES.