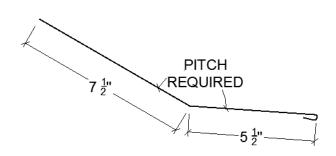

LASHING Dimensions are usually custom





## NORSTAR / HUSKY WALL PROFILES, 10'-1" LENGTHS

#### **INSIDE CORNER 1, NORSTAR & HUSKY**



#### **OUTSIDE CORNER 1, NORSTAR & HUSKY**



#### **INSIDE CORNER 2**



#### **OUTSIDE CORNER 2**



MAGIC METALS INC. WILL FABRICATE CUSTOM ROOF AND WALL FLASHING BASED ON CUSTOMER SUPPLIED DIMENSIONS AND ANGLES/PITCHES.



# RIDGE CAP roof pitch required



## EAVE \* roof pitch required



# **VENTED RIDGE CAP** roof pitch required



#### **GABLE**



#### **PROW**



## NOSE roof pitch



# HIP roof pitch required



#### **LOWER FASCIA**





#### **VALLEY**

\* roof pitch required for both sides



# ENDWALL roof pitch required



#### **SIDEWALL**



## VENTED ENDWALL

\* roof pitch required



## TRANSITION high and low roof pitches required





## GAMBREL roof pitch required



#### **SNOW STOP**

There is not a snow stop Magic Metals, Inc. recommends for an EZ Snap roof installation.

# CHIMNEY FLASHING - Complete package only UPHILL, roof pitch required



# SKYLIGHT FLASHING - Complete package only UPHILL



#### SIDEWALL, roof pitch required



#### **SIDEWALL**



#### DOWNHILL, roof pitch required



#### **DOWNHILL**





#### **C CHANNEL, STANDARD**



#### J CHANNEL, STANDARD



#### WINDOW BASE OR WALL TRANSITION



# FOUNDATION FLASHING Dimensions are usually custom



#### **INSIDE CORNER 1, NORSTAR & HUSKY**



## **OUTSIDE CORNER 1, NORSTAR & HUSKY**



#### **INSIDE CORNER 2**

#### **OUTSIDE CORNER 2**

MAGIC METALS INC. WILL FABRICATE CUSTOM ROOF AND WALL FLASHING BASED ON CUSTOMER SUPPLIED DIMENSIONS AND ANG