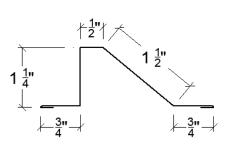

# STANDARD FLASHING OVERVIEW

# Magic Metals, Inc.

## NORSTAR / HUSKY ROOFING PROFILES, 10'-1" LENGTH

# RIDGE CAP roof pitch required



#### **EAVE**

\* roof pitch required



# **VENTED RIDGE CAP** roof pitch required



#### **GABLE**



#### **PROW**



## NOSE

roof pitch required



## HIP

roof pitch required



#### **LOWER FASCIA**





## NORSTAR / HUSKY ROOFING PROFILES, 10'-1" LENGTH

#### **VALLEY**

\* roof pitch required for both sides



# ENDWALL roof pitch required



#### **SIDEWALL**



## VENTED ENDWALL

\* roof pitch required



# TRANSITION high and low roof pitches required



# Magic Metals, Inc.

## NORSTAR / HUSKY ROOFING PROFILES, 10'-1" LENGTH

# GAMBREL roof pitch required



#### **SNOW STOP**



# CHIMNEY FLASHING - Complete package only UPHILL, roof pitch required



## SKYLIGHT FLASHING - Complete package only

**UPHILL** 



## SIDEWALL, roof pitch required



#### **SIDEWALL**



#### DOWNHILL, roof pitch required



#### **DOWNHILL**



## RESIDENTIAL FLASHING, 29 GAUGE

## Magic Metals, Inc.

## NORSTAR / HUSKY WALL PROFILES, 10'-1" LENGTHS

#### **C CHANNEL, NORSTAR**



#### **J CHANNEL, NORSTAR**



#### C CHANNEL, HUSKY



#### J CHANNEL, HUSKY



#### **C CHANNEL, STANDARD**



#### J CHANNEL, STANDARD



#### WINDOW BASE OR WALL TRANSITION



# FOUNDATION FLASHING Dimensions are usually custom





## NORSTAR / HUSKY WALL PROFILES, 10'-1" LENGTHS

#### **INSIDE CORNER 1, NORSTAR & HUSKY**



#### **OUTSIDE CORNER 1, NORSTAR & HUSKY**



#### **INSIDE CORNER 2**



##