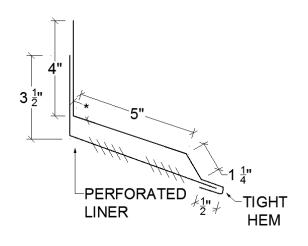

### WINDOW BASE OR WALL TRANSITION



# FOUNDATION FLASHING Dimensions are usually custom





## NORSTAR / HUSKY WALL PROFILES, 10'-1" LENGTHS

#### **INSIDE CORNER 1, NORSTAR & HUSKY**



#### **OUTSIDE CORNER 1, NORSTAR & HUSKY**



#### **INSIDE CORNER 2**



#### **OUTSIDE CORNER 2**



MAGIC METALS INC. WILL FABRICATE CUSTOM ROOF AND WALL FLASHING BASED ON CUSTOMER SUPPLIED DIMENSIONS AND ANGLES/PITCHES.



# RIDGE CAP roof pitch required



## EAVE \* roof pitch required



# **VENTED RIDGE CAP** roof pitch required



#### **GABLE**



#### **PROW**



## NOSE roof pitch



# HIP roof pitch required



#### **LOWER FASCIA**





#### **VALLEY**

\* roof pitch required for both sides



# ENDWALL roof pitch required



#### **SIDEWALL**



## VENTED ENDWALL

\* roof pitch required



## TRANSITION high and low roof pitches required





## GAMBREL roof pitch required



#### **SNOW STOP**

There is not a snow stop Magic Metals, Inc. recommends for an EZ Snap roof installation.

# CHIMNEY FLASHING - Complete package only UPHILL, roof pitch required



# SKYLIGHT FLASHING - Complete package only UPHILL



#### SIDEWALL, roof pitch required



#### **SIDEWALL**



#### DOWNHILL, roof pitch required



#### **DOWNHILL**





#### **C CHANNEL, STANDARD**



#### J CHANNEL, STANDARD



#### WINDOW BASE OR WALL TRANSITION



# FOUNDATION FLASHING Dimensions are usually custom



#### **INSIDE CORNER 1, NORSTAR & HUSKY**



## **OUTSIDE CORNER 1, NORSTAR & HUSKY**



#### **INSIDE CORNER 2**

#### **OUTSIDE CORNER 2**

MAGIC METALS INC. WILL FABRICATE CUSTOM ROOF AND WALL FL