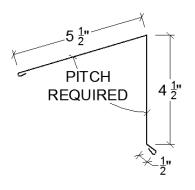

/ HUSKY WALL PROFILES, 10'-1" LENGTHS

#### **C CHANNEL, NORSTAR**



#### **J CHANNEL, NORSTAR**



#### C CHANNEL, HUSKY



#### J CHANNEL, HUSKY



#### **C CHANNEL, STANDARD**



#### J CHANNEL, STANDARD



#### WINDOW BASE OR WALL TRANSITION



# FOUNDATION FLASHING Dimensions are usually custom





## NORSTAR / HUSKY WALL PROFILES, 10'-1" LENGTHS

#### **INSIDE CORNER 1, NORSTAR & HUSKY**



#### **OUTSIDE CORNER 1, NORSTAR & HUSKY**



#### **INSIDE CORNER 2**



#### **OUTSIDE CORNER 2**



MAGIC METALS INC. WILL FABRICATE CUSTOM ROOF AND WALL FLASHING BASED ON CUSTOMER SUPPLIED DIMENSIONS AND ANGLES/PITCHES.



# RIDGE CAP roof pitch required



## EAVE \* roof pitch required



# **VENTED RIDGE CAP** roof pitch required



#### **GABLE**



#### **PROW**



## NOSE roof pitch



# HIP roof pitch required



#### **LOWER FASCIA**





#### **VALLEY**

\* roof pitch required for both sides



# ENDWALL roof pitch required



#### **SIDEWALL**



## VENTED ENDWALL

\* roof pitch required



## TRANSITION high and low roof pitches required





## GAMBREL roof pitch required



#### **SNOW STOP**

There is not a snow stop Magic Metals, Inc. recommends for an EZ Snap roof installation.

# CHIMNEY FLASHING - Complete package only UPHILL, roof pitch required



# SKYLIGHT FLASHING - Complete package only UPHILL



#### SIDEWALL, roof pitch required



#### **SIDEWALL**



#### DOWNHILL, roof pitch required



#### **DOWNHILL**





#### **C CHANNEL, STANDARD**



#### J CHANNEL, STANDARD



#### WINDOW BASE OR WALL TRANSITION



# FOUNDATION FLASHING Dimensions are usu