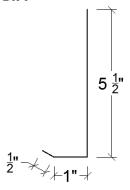

EL, NORSTAR**



#### **J CHANNEL, NORSTAR**



#### C CHANNEL, HUSKY



#### J CHANNEL, HUSKY



#### **C CHANNEL, STANDARD**



#### J CHANNEL, STANDARD



#### WINDOW BASE OR WALL TRANSITION



# FOUNDATION FLASHING Dimensions are usually custom





## NORSTAR / HUSKY WALL PROFILES, 10'-1" LENGTHS

#### **INSIDE CORNER 1, NORSTAR & HUSKY**



#### **OUTSIDE CORNER 1, NORSTAR & HUSKY**



#### **INSIDE CORNER 2**



#### **OUTSIDE CORNER 2**



MAGIC METALS INC. WILL FABRICATE CUSTOM ROOF AND WALL FLASHING BASED ON CUSTOMER SUPPLIED DIMENSIONS AND ANGLES/PITCHES.



# RIDGE CAP roof pitch required



## EAVE \* roof pitch required



# **VENTED RIDGE CAP** roof pitch required



#### **GABLE**



#### **PROW**



## NOSE roof pitch



# HIP roof pitch required



#### **LOWER FASCIA**





#### **VALLEY**

\* roof pitch required for both sides



# ENDWALL roof pitch required



#### **SIDEWALL**



## VENTED ENDWALL

\* roof pitch required



## TRANSITION high and low roof pitches required





## GAMBREL roof pitch required



#### **SNOW STOP**

There is not a snow stop Magic Metals, Inc. recommends for an EZ Snap roof installation.

# CHIMNEY FLASHING - Complete package only UPHILL, roof pitch required



# SKYLIGHT FLASHING - Complete package only UPHILL



#### SIDEWALL, roof pitch required



#### **SIDEWALL**



#### DOWNHILL, roof pitch required



#### **DOWNHILL**





#### **C CHANNEL, STANDARD**



#### J CHANNEL, STANDARD



#### WINDOW BASE OR WALL TRANSITION



# FOUNDATION FLASHING Dimensions are usually custom



#### **INSIDE CORNER 1, NORSTAR & HUSKY