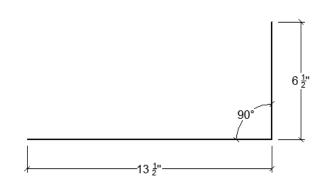

CUSTOM ROOF AND WALL FLASHING BASED ON CUSTOMER SUPPLIED DIMENSIONS AND ANGLES/PITCHES.



# RIDGE CAP roof pitch required



## EAVE \* roof pitch required



# **VENTED RIDGE CAP** roof pitch required



#### **GABLE**



#### **PROW**



## NOSE roof pitch



# HIP roof pitch required



#### **LOWER FASCIA**





#### **VALLEY**

\* roof pitch required for both sides



# ENDWALL roof pitch required



#### **SIDEWALL**



## VENTED ENDWALL

\* roof pitch required



## TRANSITION high and low roof pitches required





## GAMBREL roof pitch required



#### **SNOW STOP**

There is not a snow stop Magic Metals, Inc. recommends for an EZ Snap roof installation.

# CHIMNEY FLASHING - Complete package only UPHILL, roof pitch required



# SKYLIGHT FLASHING - Complete package only UPHILL



#### SIDEWALL, roof pitch required



#### **SIDEWALL**



#### DOWNHILL, roof pitch required



#### **DOWNHILL**





#### **C CHANNEL, STANDARD**



#### J CHANNEL, STANDARD



#### WINDOW BASE OR WALL TRANSITION



# FOUNDATION FLASHING Dimensions are usually custom



#### **INSIDE CORNER 1, NORSTAR & HUSKY**



## **OUTSIDE CORNER 1, NORSTAR & HUSKY**



#### **INSIDE CORNER 2**

#### **OUTSIDE CORNER 2**

MAGIC METALS INC. WILL FABRICATE CUSTOM ROOF AND WALL FLASHING BASED ON CUSTOMER SUPPLIED DIMENSIONS AND ANGLES/PITCHES.