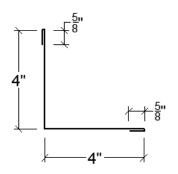

**



# CHIMNEY FLASHING - Complete package only UPHILL, roof pitch required



## SKYLIGHT FLASHING - Complete package only

**UPHILL** 



## SIDEWALL, roof pitch required



#### **SIDEWALL**



#### DOWNHILL, roof pitch required



#### **DOWNHILL**



## RESIDENTIAL FLASHING, 29 GAUGE

## Magic Metals, Inc.

## NORSTAR / HUSKY WALL PROFILES, 10'-1" LENGTHS

#### **C CHANNEL, NORSTAR**



#### **J CHANNEL, NORSTAR**



#### C CHANNEL, HUSKY



#### J CHANNEL, HUSKY



#### **C CHANNEL, STANDARD**



#### J CHANNEL, STANDARD



#### WINDOW BASE OR WALL TRANSITION



# FOUNDATION FLASHING Dimensions are usually custom





## NORSTAR / HUSKY WALL PROFILES, 10'-1" LENGTHS

#### **INSIDE CORNER 1, NORSTAR & HUSKY**



#### **OUTSIDE CORNER 1, NORSTAR & HUSKY**



#### **INSIDE CORNER 2**



#### **OUTSIDE CORNER 2**



MAGIC METALS INC. WILL FABRICATE CUSTOM ROOF AND WALL FLASHING BASED ON CUSTOMER SUPPLIED DIMENSIONS AND ANGLES/PITCHES.



# RIDGE CAP roof pitch required



## EAVE \* roof pitch required



# **VENTED RIDGE CAP** roof pitch required



#### **GABLE**



#### **PROW**



## NOSE roof pitch



# HIP roof pitch required



#### **LOWER FASCIA**





#### **VALLEY**

\* roof pitch required for both sides



# ENDWALL roof pitch required



#### **SIDEWALL**



## VENTED ENDWALL

\* roof pitch required



## TRANSITION high and low roof pitches required





## GAMBREL roof pitch required



#### **SNOW STOP**

There is not a snow stop Magic Metals, Inc. recommends for an EZ Snap roof installation.

# CHIMNEY FLASHING - Complete package only UPHILL, roof pitch