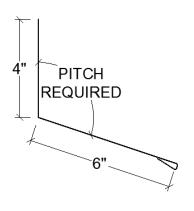

# STANDARD FLASHING OVERVIEW

# Magic Metals, Inc.

## NORSTAR / HUSKY ROOFING PROFILES, 10'-1" LENGTH

# RIDGE CAP roof pitch required



#### **EAVE**

\* roof pitch required



# **VENTED RIDGE CAP** roof pitch required



#### **GABLE**



#### **PROW**



## NOSE

roof pitch required



## HIP

roof pitch required



#### **LOWER FASCIA**





## NORSTAR / HUSKY ROOFING PROFILES, 10'-1" LENGTH

#### **VALLEY**

\* roof pitch required for both sides



# ENDWALL roof pitch required



#### **SIDEWALL**



## VENTED ENDWALL

\* roof pitch required



# TRANSITION high and low roof pitches required



# Magic Metals, Inc.

## NORSTAR / HUSKY ROOFING PROFILES, 10'-1" LENGTH

# GAMBREL roof pitch required



#### **SNOW STOP**



# CHIMNEY FLASHING - Complete package only UPHILL, roof pitch required



## SKYLIGHT FLASHING - Complete package only

**UPHILL** 



## SIDEWALL, roof pitch required



#### **SIDEWALL**



#### DOWNHILL, roof pitch required



#### **DOWNHILL**



## RESIDENTIAL FLASHING, 29 GAUGE

## Magic Metals, Inc.

## NORSTAR / HUSKY WALL PROFILES, 10'-1" LENGTHS

#### **C CHANNEL, NORSTAR**



#### **J CHANNEL, NORSTAR**



#### C CHANNEL, HUSKY



#### J CHANNEL, HUSKY



#### **C CHANNEL, STANDARD**



#### J CHANNEL, STANDARD



#### WINDOW BASE OR W