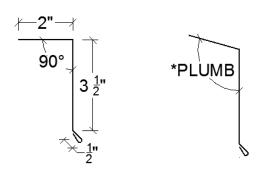

h required



#### **DOWNHILL**



## RESIDENTIAL FLASHING, 29 GAUGE

## Magic Metals, Inc.

## NORSTAR / HUSKY WALL PROFILES, 10'-1" LENGTHS

#### **C CHANNEL, NORSTAR**



#### **J CHANNEL, NORSTAR**



#### C CHANNEL, HUSKY



#### J CHANNEL, HUSKY



#### **C CHANNEL, STANDARD**



#### J CHANNEL, STANDARD



#### WINDOW BASE OR WALL TRANSITION



# FOUNDATION FLASHING Dimensions are usually custom





## NORSTAR / HUSKY WALL PROFILES, 10'-1" LENGTHS

#### **INSIDE CORNER 1, NORSTAR & HUSKY**



#### **OUTSIDE CORNER 1, NORSTAR & HUSKY**



#### **INSIDE CORNER 2**



#### **OUTSIDE CORNER 2**



MAGIC METALS INC. WILL FABRICATE CUSTOM ROOF AND WALL FLASHING BASED ON CUSTOMER SUPPLIED DIMENSIONS AND ANGLES/PITCHES.



# RIDGE CAP roof pitch required



## EAVE \* roof pitch required



# **VENTED RIDGE CAP** roof pitch required



#### **GABLE**



#### **PROW**



## NOSE roof pitch



# HIP roof pitch required



#### **LOWER FASCIA**





#### **VALLEY**

\* roof pitch required for both sides



# ENDWALL roof pitch required



#### **SIDEWALL**



## VENTED ENDWALL

\* roof pitch required



## TRANSITION high and low roof pitches required





## GAMBREL roof pitch required



#### **SNOW STOP**

There is not a snow stop Magic Metals, Inc. recommends for an EZ Snap roof installation.

# CHIMNEY FLASHING - Complete package only UPHILL, roof pitch required



# SKYLIGHT FLASHING - Complete package only UPHILL



#### SIDEWALL, roof pitch required



#### **SIDEWALL**



#### DOWNHILL, roof pitch required



#### **DOWNHILL**





#### **C CHANNEL, STANDARD**



####