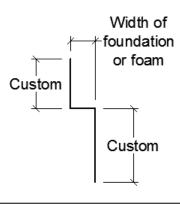

pitch required



#### **LOWER FASCIA**





#### **VALLEY**

\* roof pitch required for both sides



# ENDWALL roof pitch required



#### **SIDEWALL**



## VENTED ENDWALL

\* roof pitch required



## TRANSITION high and low roof pitches required





## GAMBREL roof pitch required



#### **SNOW STOP**

There is not a snow stop Magic Metals, Inc. recommends for an EZ Snap roof installation.

# CHIMNEY FLASHING - Complete package only UPHILL, roof pitch required



# SKYLIGHT FLASHING - Complete package only UPHILL



#### SIDEWALL, roof pitch required



#### **SIDEWALL**



#### DOWNHILL, roof pitch required



#### **DOWNHILL**





#### **C CHANNEL, STANDARD**



#### J CHANNEL, STANDARD



#### WINDOW BASE OR WALL TRANSITION



# FOUNDATION FLASHING Dimensions are usually custom



#### **INSIDE CORNER 1, NORSTAR & HUSKY**



## **OUTSIDE CORNER 1, NORSTAR & HUSKY**



#### **INSIDE CORNER 2**

#### **OUTSIDE CORNER 2**

MAGIC METALS INC. WILL FABRICATE CUSTOM ROOF AND WALL FLASHING BASED ON CUSTOMER SUPPLIED DIMENSIONS AND ANGLES/PITCHES.