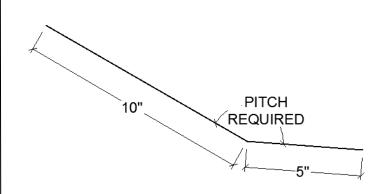

# STANDARD FLASHING OVERVIEW

# Magic Metals, Inc.

## NORSTAR / HUSKY ROOFING PROFILES, 10'-1" LENGTH

# RIDGE CAP roof pitch required



#### **EAVE**

\* roof pitch required



# **VENTED RIDGE CAP** roof pitch required



#### **GABLE**



#### **PROW**



## NOSE

roof pitch required



## HIP

roof pitch required



#### **LOWER FASCIA**





## NORSTAR / HUSKY ROOFING PROFILES, 10'-1" LENGTH

#### **VALLEY**

\* roof pitch required for both sides



# ENDWALL roof pitch required



#### **SIDEWALL**



## VENTED ENDWALL

\* roof pitch required



# TRANSITION high and low roof pitches required



# Magic Metals, Inc.

## NORSTAR / HUSKY ROOFING PROFILES, 10'-1" LENGTH

# GAMBREL roof pitch required



#### **SNOW STOP**



# CHIMNEY FLASHING - Complete package only UPHILL, roof pitch required



## SKYLIGHT FLASHING - Complete package only

**UPHILL** 



## SIDEWALL, roof pitch required



#### **SIDEWALL**



#### DOWNHILL, roof pitch required



#### **DOWNHILL**



## RESIDENTIAL FLASHING, 29 GAUGE

## Magic Metals, Inc.

## NORSTAR / HUSKY WALL PROFILES, 10'-1" LENGTHS

#### **C CHANNEL, NORSTAR**



#### **J CHANNEL, NORSTAR**



#### C CHANNEL, HUSKY



#### J CHANNEL, HUSKY



#### **C CHANNEL, STANDARD**



#### J CHANNEL, STANDARD



#### WINDOW BASE OR WALL TRANSITION



# FOUNDATION FLASHING Dimensions are usually custom





## NORSTAR / HUSKY WALL PROFILES, 10'-1" L