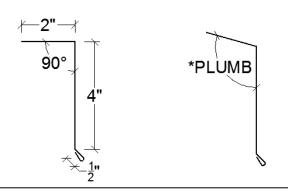

# STANDARD FLASHING OVERVIEW

# Magic Metals, Inc.

## NORSTAR / HUSKY ROOFING PROFILES, 10'-1" LENGTH

# RIDGE CAP roof pitch required



#### **EAVE**

\* roof pitch required



# **VENTED RIDGE CAP** roof pitch required



#### **GABLE**



#### **PROW**



## NOSE

roof pitch required



## HIP

roof pitch required



#### **LOWER FASCIA**





## NORSTAR / HUSKY ROOFING PROFILES, 10'-1" LENGTH

#### **VALLEY**

\* roof pitch required for both sides



# ENDWALL roof pitch required



#### **SIDEWALL**



## VENTED ENDWALL

\* roof pitch required



# TRANSITION high and low roof pitches required



# Magic Metals, Inc.

## NORSTAR / HUSKY ROOFING PROFILES, 10'-1" LENGTH

# GAMBREL roof pitch required



#### **SNOW STOP**



# CHIMNEY FLASHING - Complete package only UPHILL, roof pitch required



## SKYLIGHT FLASHING - Complete package only

**UPHILL** 



## SIDEWALL, roof pitch required



#### **SIDEWALL**



#### DOWNHILL, roof pitch required



#### **D