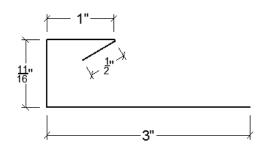

AR / HUSKY ROOFING PROFILES, 10'-1" LENGTH

#### **VALLEY**

\* roof pitch required for both sides



# ENDWALL roof pitch required



#### **SIDEWALL**



## VENTED ENDWALL

\* roof pitch required



# TRANSITION high and low roof pitches required



# Magic Metals, Inc.

## NORSTAR / HUSKY ROOFING PROFILES, 10'-1" LENGTH

# GAMBREL roof pitch required



#### **SNOW STOP**



# CHIMNEY FLASHING - Complete package only UPHILL, roof pitch required



## SKYLIGHT FLASHING - Complete package only

**UPHILL** 



## SIDEWALL, roof pitch required



#### **SIDEWALL**



#### DOWNHILL, roof pitch required



#### **DOWNHILL**



## RESIDENTIAL FLASHING, 29 GAUGE

## Magic Metals, Inc.

## NORSTAR / HUSKY WALL PROFILES, 10'-1" LENGTHS

#### **C CHANNEL, NORSTAR**



#### **J CHANNEL, NORSTAR**



#### C CHANNEL, HUSKY



#### J CHANNEL, HUSKY



#### **C CHANNEL, STANDARD**



#### J CHANNEL, STANDARD



#### WINDOW BASE OR WALL TRANSITION



# FOUNDATION FLASHING Dimensions are usually custom





## NORSTAR / HUSKY WALL PROFILES, 10'-1" LENGTHS

#### **INSIDE CORNER 1, NORSTAR & HUSKY**



#### **OUTSIDE CORNER 1, NORSTAR & HUSKY**



#### **INSIDE CORNER 2**



#### **OUTSIDE CORNER 2**



MAGIC METALS INC. WILL FABRICATE CUSTOM ROOF AND WALL FLASHING BASED ON CUSTOMER SUPPLIED DIMENSIONS AND ANGLES/PITCHES.



# RIDGE CAP roof pitch required



## EAVE \* roof pitch required



# **VENTED RIDGE CAP** roof pitch required



#### **GABLE**



#### **PROW**



## NOSE roof pitch



# HIP roof pitch required



#### **LOWER FASCIA**





#### **VALLEY**

\* roof pitch required fo