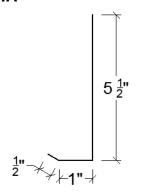

# STANDARD FLASHING OVERVIEW

# Magic Metals, Inc.

## NORSTAR / HUSKY ROOFING PROFILES, 10'-1" LENGTH

# RIDGE CAP roof pitch required



#### **EAVE**

\* roof pitch required



# **VENTED RIDGE CAP** roof pitch required



#### **GABLE**



#### **PROW**



## NOSE

roof pitch required



## HIP

roof pitch required



#### **LOWER FASCIA**





## NORSTAR / HUSKY ROOFING PROFILES, 10'-1" LENGTH

#### **VALLEY**

\* roof pitch required for both sides



# ENDWALL roof pitch required



#### **SIDEWALL**



## VENTED ENDWALL

\* roof pitch required



# TRANSITION high and low roof pitches required



# Magic Metals, Inc.

## NORSTAR / HUSKY ROOFING PROFILES, 10'-1" LENGTH

# GAMBREL roof pitch required



#### **SNOW STOP**



# CHIMNEY FLASHING - Complete package only UPHILL, roof pitch required



## SKYLIGHT FLASHING - Complete package only

**UPHILL** 



## SIDEWALL, roof pitch required



#### **SIDEWALL**



#### DOWNHILL, roof pitch required



#### **DOWNHILL**



## RESIDENTIAL FLASHING, 29 GAUGE

## Magic Metals, Inc.

## NORSTAR / HUSKY WALL PROFILES, 10'-1" LENGTHS

#### **C CHANNEL, NORSTAR**



#### **J CHANNEL,