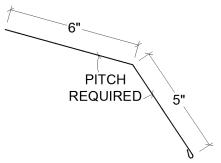

# STANDARD FLASHING OVERVIEW

# Magic Metals, Inc.

## NORSTAR / HUSKY ROOFING PROFILES, 10'-1" LENGTH

# RIDGE CAP roof pitch required



#### **EAVE**

\* roof pitch required



# **VENTED RIDGE CAP** roof pitch required



#### **GABLE**



#### **PROW**



## NOSE

roof pitch required



## HIP

roof pitch required



#### **LOWER FASCIA**





## NORSTAR / HUSKY ROOFING PROFILES, 10'-1" LENGTH

#### **VALLEY**

\* roof pitch required for both sides



# ENDWALL roof pitch required



#### **SIDEWALL**



## VENTED ENDWALL

\* roof pitch required



# TRANSITION high and low roof pitches required



# Magic Metals, Inc.

## NORSTAR / HUSKY ROOFING PROFILES, 10'-1" LENGTH

# GAMBREL roof pitch required



#### **SNOW STOP**



# CHIMNEY FLASHING - Complete package only UPHILL, roof pitch required



## SKYLIGHT FLASHING - Complete package only

**UPHILL** 



## SIDEWALL, roof pitch required



#### **SIDEWALL**



#### DOWNHILL, roof pitch required



#### **DOWNHILL**



## RESIDENTIAL FLASHING, 29 GAUGE

## Magic Metals, Inc.

## NORSTAR / HUSKY WALL PROFILES, 10'-1" LENGTHS

#### **C CHANNEL, NORSTAR**



#### **J CHANNEL, NORSTAR**



#### C CHANNEL, HUSKY



#### J CHANNEL, HUSKY



#### **C CHANNEL, STANDARD**



#### J CHANNEL, STANDARD



#### WINDOW BASE OR WALL TRANSITION



# FOUNDATION FLASHING Dimensions are usually custom





## NORSTAR / HUSKY WALL PROFILES, 10'-1" LENGTHS

#### **INSIDE CORNER 1, NORSTAR & HUSKY**



#### **OUTSIDE CORNER 1, NORSTAR & HUSKY**



#### **I