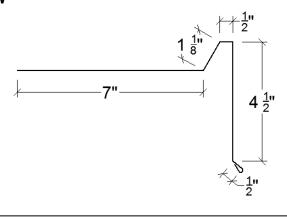

tals, Inc.

## NORSTAR / HUSKY WALL PROFILES, 10'-1" LENGTHS

#### **C CHANNEL, NORSTAR**



#### **J CHANNEL, NORSTAR**



#### C CHANNEL, HUSKY



#### J CHANNEL, HUSKY



#### **C CHANNEL, STANDARD**



#### J CHANNEL, STANDARD



#### WINDOW BASE OR WALL TRANSITION



# FOUNDATION FLASHING Dimensions are usually custom





## NORSTAR / HUSKY WALL PROFILES, 10'-1" LENGTHS

#### **INSIDE CORNER 1, NORSTAR & HUSKY**



#### **OUTSIDE CORNER 1, NORSTAR & HUSKY**



#### **INSIDE CORNER 2**



#### **OUTSIDE CORNER 2**



MAGIC METALS INC. WILL FABRICATE CUSTOM ROOF AND WALL FLASHING BASED ON CUSTOMER SUPPLIED DIMENSIONS AND ANGLES/PITCHES.



# RIDGE CAP roof pitch required



## EAVE \* roof pitch required



# **VENTED RIDGE CAP** roof pitch required



#### **GABLE**



#### **PROW**



## NOSE roof pitch



# HIP roof pitch required



#### **LOWER FASCIA**





#### **VALLEY**

\* roof pitch required for both sides



# ENDWALL roof pitch required



#### **SIDEWALL**



## VENTED ENDWALL

\* roof pitch required



## TRANSITION high and low roof pitches required





## GAMBREL roof pitch required



#### **SNOW STOP**

There is not a snow stop Magic Metals, Inc. recommends for an EZ Snap roof installation.

# CHIMNEY FLASHING - Complete package only UPHILL, roof pitch required



# SKYLIGHT FLASHING - Complete package only UPHILL



#### SIDEWALL, roof pitch required



#### **SIDEWALL**



#### DOWNHILL, roof pitch required



#### **DOWNHILL**





#### **C CHANNEL, STANDARD**



#### J CHANNEL, STANDARD



#### WINDOW BASE OR WALL TRANSITION



# FOUNDATION FLASH