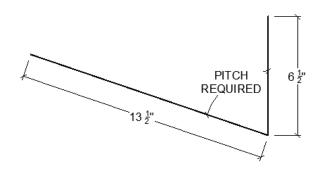

LASHING OVERVIEW

# Magic Metals, Inc.

## NORSTAR / HUSKY ROOFING PROFILES, 10'-1" LENGTH

# RIDGE CAP roof pitch required



#### **EAVE**

\* roof pitch required



# **VENTED RIDGE CAP** roof pitch required



#### **GABLE**



#### **PROW**



## NOSE

roof pitch required



## HIP

roof pitch required



#### **LOWER FASCIA**





## NORSTAR / HUSKY ROOFING PROFILES, 10'-1" LENGTH

#### **VALLEY**

\* roof pitch required for both sides



# ENDWALL roof pitch required



#### **SIDEWALL**



## VENTED ENDWALL

\* roof pitch required



# TRANSITION high and low roof pitches required



# Magic Metals, Inc.

## NORSTAR / HUSKY ROOFING PROFILES, 10'-1" LENGTH

# GAMBREL roof pitch required



#### **SNOW STOP**



# CHIMNEY FLASHING - Complete package only UPHILL, roof pitch required



## SKYLIGHT FLASHING - Complete package only

**UPHILL** 



## SIDEWALL, roof pitch required



#### **SIDEWALL**



#### DOWNHILL, roof pitch required



#### **DOWNHILL**



## RESIDENTIAL FLASHING, 29 GAUGE

## Magic Metals, Inc.

## NORSTAR / HUSKY WALL PROFILES, 10'-1" LENGTHS

#### **C CHANNEL, NORSTAR**



#### **J CHANNEL, NORSTAR**



#### C CHANNEL, HUSKY



#### J CHANNEL, HUSKY



#### **C CHANNEL, STANDARD**



#### J CHANNEL, STANDARD



#### WINDOW BASE OR WALL TRANSITION



# FOUNDATION FLASHING Dimensions are usually custom





## NORSTAR / HUSKY WALL PROFILES, 10'-1" LENGTHS

#### **INSIDE CORNER 1, NORSTAR & HUSKY**



#### **OUTSIDE CORNER 1, NORSTAR & HUSKY**



#### **INSIDE CORNER 2**



#### **OUTSIDE CORNER 2**



MAGIC METALS INC. WILL FABRICATE CUSTOM ROOF AN