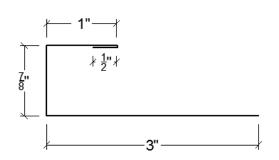

ES, 10'-1" LENGTH

#### **VALLEY**

\* roof pitch required for both sides



# ENDWALL roof pitch required



#### **SIDEWALL**



## VENTED ENDWALL

\* roof pitch required



# TRANSITION high and low roof pitches required



# Magic Metals, Inc.

## NORSTAR / HUSKY ROOFING PROFILES, 10'-1" LENGTH

# GAMBREL roof pitch required



#### **SNOW STOP**



# CHIMNEY FLASHING - Complete package only UPHILL, roof pitch required



## SKYLIGHT FLASHING - Complete package only

**UPHILL** 



## SIDEWALL, roof pitch required



#### **SIDEWALL**



#### DOWNHILL, roof pitch required



#### **DOWNHILL**



## RESIDENTIAL FLASHING, 29 GAUGE

## Magic Metals, Inc.

## NORSTAR / HUSKY WALL PROFILES, 10'-1" LENGTHS

#### **C CHANNEL, NORSTAR**



#### **J CHANNEL, NORSTAR**



#### C CHANNEL, HUSKY



#### J CHANNEL, HUSKY



#### **C CHANNEL, STANDARD**



#### J CHANNEL, STANDARD



#### WINDOW BASE OR WALL TRANSITION



# FOUNDATION FLASHING Dimensions are usually custom





## NORSTAR / HUSKY WALL PROFILES, 10'-1" LENGTHS

#### **INSIDE CORNER 1, NORSTAR & HUSKY**



#### **OUTSIDE CORNER 1, NORSTAR & HUSKY**



#### **INSIDE CORNER 2**



#### **OUTSIDE CORNER 2**



MAGIC METALS INC. WILL FABRICATE CUSTOM ROOF AND WALL FLASHING BASED ON CUSTOMER SUPPLIED DIMENSIONS AND ANGLES/PITCHES.



# RIDGE CAP roof pitch required



## EAVE \* roof pitch required



# **VENTED RIDGE CAP** roof pitch required



#### **GABLE**



#### **PROW**



## NOSE roof pitch



# HIP roof pitch required



#### **LOWER FASCIA**





#### **VALLEY**

\* roof pitch required for both sides



# ENDWALL