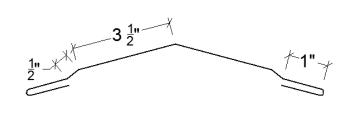

# STANDARD FLASHING OVERVIEW

# Magic Metals, Inc.

## NORSTAR / HUSKY ROOFING PROFILES, 10'-1" LENGTH

# RIDGE CAP roof pitch required



#### **EAVE**

\* roof pitch required



# **VENTED RIDGE CAP** roof pitch required



#### **GABLE**



#### **PROW**



## NOSE

roof pitch required



## HIP

roof pitch required



#### **LOWER FASCIA**





## NORSTAR / HUSKY ROOFING PROFILES, 10'-1" LENGTH

#### **VALLEY**

\* roof pitch required for both sides



# ENDWALL roof pitch required



#### **SIDEWALL**



## VENTED ENDWALL

\* roof pitch required



# TRANSITION high and low roof pitches required



# Magic Metals, Inc.

## NORSTAR / HUSKY ROOFING PROFILES, 10'-1" LENGTH

# GAMBREL roof pitch required



#### **SNOW STOP**



# CHIMNEY FLASHING - Complete package only UPHILL, roof pitch required



## SKYLIGHT FLASHING - Complete package only

**UPHILL** 



## SIDEWALL, roof pitch required



#### **SIDEWALL**



#### DOWNHILL, roof pitch required



#### **DOWNHILL**



## RESIDENTIAL FLASHING, 29 GAUGE

## Magic Metals, Inc.

## NORSTAR / HUSKY WALL PROFILES, 10'-1" LENGTHS

#### **C CHANNEL, NORST