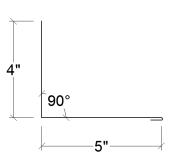

uired



#### **EAVE**

\* roof pitch required



# **VENTED RIDGE CAP** roof pitch required



#### **GABLE**



#### **PROW**



## NOSE

roof pitch required



## HIP

roof pitch required



#### **LOWER FASCIA**





## NORSTAR / HUSKY ROOFING PROFILES, 10'-1" LENGTH

#### **VALLEY**

\* roof pitch required for both sides



# ENDWALL roof pitch required



#### **SIDEWALL**



## VENTED ENDWALL

\* roof pitch required



# TRANSITION high and low roof pitches required



# Magic Metals, Inc.

## NORSTAR / HUSKY ROOFING PROFILES, 10'-1" LENGTH

# GAMBREL roof pitch required



#### **SNOW STOP**



# CHIMNEY FLASHING - Complete package only UPHILL, roof pitch required



## SKYLIGHT FLASHING - Complete package only

**UPHILL** 



## SIDEWALL, roof pitch required



#### **SIDEWALL**



#### DOWNHILL, roof pitch required



#### **DOWNHILL**



## RESIDENTIAL FLASHING, 29 GAUGE

## Magic Metals, Inc.

## NORSTAR / HUSKY WALL PROFILES, 10'-1" LENGTHS

#### **C CHANNEL, NORSTAR**



#### **J CHANNEL, NORSTAR**



#### C CHANNEL, HUSKY



#### J CHANNEL, HUSKY



#### **C CHANNEL, STANDARD**



#### J CHANNEL, STANDARD



#### WINDOW BASE OR WALL TRANSITION



# FOUNDATION FLASHING Dimensions are usually custom





## NORSTAR / HUSKY WALL PROFILES, 10'-1" LENGTHS

#### **INSIDE CORNER 1, NORSTAR & HUSKY**



#### **OUTSIDE CORNER 1, NORSTAR & HUSKY**



#### **INSIDE CORNER 2**



#### **OUTSIDE CORNER 2**



MAGIC METALS INC. WILL FABRICATE CUSTOM ROOF AND WALL FLASHING BASED ON CUSTOMER SUPPLIED DIMENSIONS AND ANGLES/PITCHES.



# RIDGE CAP roof pitch required



## EAV