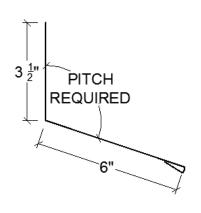

Y



#### **C CHANNEL, STANDARD**



#### J CHANNEL, STANDARD



#### WINDOW BASE OR WALL TRANSITION



# FOUNDATION FLASHING Dimensions are usually custom





## NORSTAR / HUSKY WALL PROFILES, 10'-1" LENGTHS

#### **INSIDE CORNER 1, NORSTAR & HUSKY**



#### **OUTSIDE CORNER 1, NORSTAR & HUSKY**



#### **INSIDE CORNER 2**



#### **OUTSIDE CORNER 2**



MAGIC METALS INC. WILL FABRICATE CUSTOM ROOF AND WALL FLASHING BASED ON CUSTOMER SUPPLIED DIMENSIONS AND ANGLES/PITCHES.



# RIDGE CAP roof pitch required



## EAVE \* roof pitch required



# **VENTED RIDGE CAP** roof pitch required



#### **GABLE**



#### **PROW**



## NOSE roof pitch



# HIP roof pitch required



#### **LOWER FASCIA**





#### **VALLEY**

\* roof pitch required for both sides



# ENDWALL roof pitch required



#### **SIDEWALL**



## VENTED ENDWALL

\* roof pitch required



## TRANSITION high and low roof pitches required





## GAMBREL roof pitch required



#### **SNOW STOP**

There is not a snow stop Magic Metals, Inc. recommends for an EZ Snap roof installation.

# CHIMNEY FLASHING - Complete package only UPHILL, roof pitch required



# SKYLIGHT FLASHING - Complete package only UPHILL



#### SIDEWALL, roof pitch required



#### **SIDEWALL**



#### DOWNHILL, roof pitch required



#### **DOWNHILL**





#### **C CHANNEL, STANDARD**



#### J CHANNEL, STANDARD



#### WINDOW BASE OR WALL TRANSITION



# FOUNDATION FLASHING Dimensions are usually custom



#### **INSIDE CORNER 1, NORSTAR & HUSKY**



## **OUTSIDE CORNER 1, NORSTAR & HUSKY**



#### **INSIDE CORNER 2**

#### **OUTSIDE CO