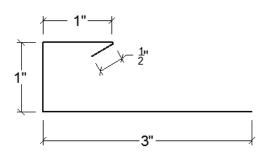

L roof pitch required



#### **SIDEWALL**



## VENTED ENDWALL

\* roof pitch required



# TRANSITION high and low roof pitches required



# Magic Metals, Inc.

## NORSTAR / HUSKY ROOFING PROFILES, 10'-1" LENGTH

# GAMBREL roof pitch required



#### **SNOW STOP**



# CHIMNEY FLASHING - Complete package only UPHILL, roof pitch required



## SKYLIGHT FLASHING - Complete package only

**UPHILL** 



## SIDEWALL, roof pitch required



#### **SIDEWALL**



#### DOWNHILL, roof pitch required



#### **DOWNHILL**



## RESIDENTIAL FLASHING, 29 GAUGE

## Magic Metals, Inc.

## NORSTAR / HUSKY WALL PROFILES, 10'-1" LENGTHS

#### **C CHANNEL, NORSTAR**



#### **J CHANNEL, NORSTAR**



#### C CHANNEL, HUSKY



#### J CHANNEL, HUSKY



#### **C CHANNEL, STANDARD**



#### J CHANNEL, STANDARD



#### WINDOW BASE OR WALL TRANSITION



# FOUNDATION FLASHING Dimensions are usually custom





## NORSTAR / HUSKY WALL PROFILES, 10'-1" LENGTHS

#### **INSIDE CORNER 1, NORSTAR & HUSKY**



#### **OUTSIDE CORNER 1, NORSTAR & HUSKY**



#### **INSIDE CORNER 2**



#### **OUTSIDE CORNER 2**



MAGIC METALS INC. WILL FABRICATE CUSTOM ROOF AND WALL FLASHING BASED ON CUSTOMER SUPPLIED DIMENSIONS AND ANGLES/PITCHES.



# RIDGE CAP roof pitch required



## EAVE \* roof pitch required



# **VENTED RIDGE CAP** roof pitch required



#### **GABLE**



#### **PROW**



## NOSE roof pitch



# HIP roof pitch required



#### **LOWER FASCIA**





#### **VALLEY**

\* roof pitch required for both sides



# ENDWALL roof pitch required



#### **SIDEWALL**



## VENTED ENDWALL

\* roof pitch require