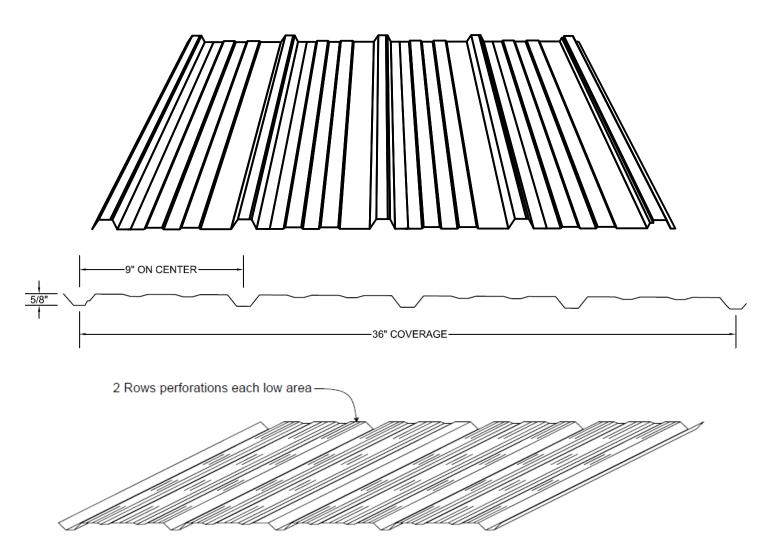

## **VENTED & NON-VENTED SOFFIT**

The soffit or inverted panel covers 36 inches and is composed of five inverted ribs at 5/8 inches tall and 9 inches on center. The stiffener ribs between the major ribs are symmetrical with the flat areas to provide an attractive appearance. Vented Soffit provides 9.64 square inches of airflow per one lineal foot. This panel can also be used as an inverted siding panel.