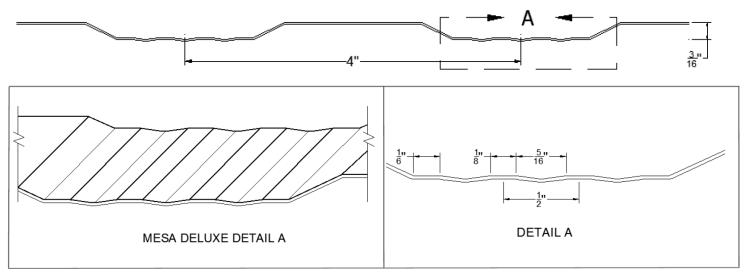

## **MESA DELUXE PANEL DETAILS**

The Mesa panels provide a 36 inch durable wall coverage with a ridged, S-lock panel joint. The Mesa panel is profiled with 3/16 inch tall ribs and flats, meanwhile as shown in detail A, the Mesa Deluxe is profiled with minors centered between the major ribs. Stocked in 29 gauge, Zincalume and pre-painted Zincalume the paint coating consists of a durable backed on Silicone Modified Polyester (SMP) finish and is available in the colors listed below. The SMP conforms to ASTM D 523-89, ASTM D 2247, ASTM B 117, ASTM D 4214, ASTM 2244, ASTM D 3363, ASTM D 2794-93, and ASTM D 4145-83 properties.