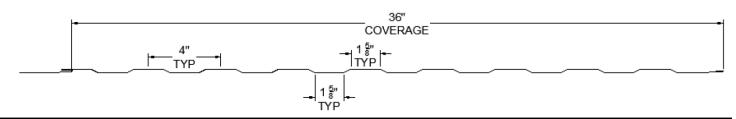

## **MESA PANEL DETAILS**

## **MESA DELUXE PANEL DETAILS**

The Mesa panels provide a 36 inch durable wall coverage with a ridged, S-lock panel joint. The Mesa panel is profiled with 3/16 inch tall ribs and flats, meanwhile as shown in detail A, the Mesa Deluxe is profiled with minors centered between the major ribs. Stocked in 29 gauge, Zincalume and pre-painted Zincalume the paint coating consists of a durable backed on Silicone Modified Polyester (SMP) finish and is available in the colors listed below. The SMP conforms to ASTM D 523-89, ASTM D 2247, ASTM B 117, ASTM D 4214, ASTM 2244, ASTM D 3363, ASTM D 2794-93, and ASTM D 4145-83 properties.